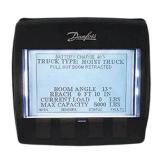

#### Rated Load Limiter:

Displays rated load and actual load.stops when rated load is reached.Detects which attachment is installed and automatically adjusts load Parameters.

**Progressive Function Control:** Adjusts the maxim drive and lift speeds to limit unsafe operation based on the following:

# **Load Capacity Charts**