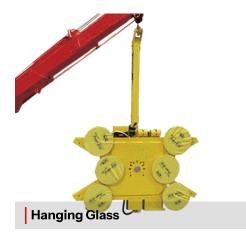

### Minicrane 6: The World's Most Versatile Lifting Machine

Model: Brandon 6

Hook Capacity: 6,000 lbs

Fork Capacity: 2,500 lbs

Glazier Capacity: 1,400 lbs

Robot or Jib Capacity: 1,000 lbs

Winch Capacity: 3,000 lbs

### Multiple Attachments

Robot

Man Basket