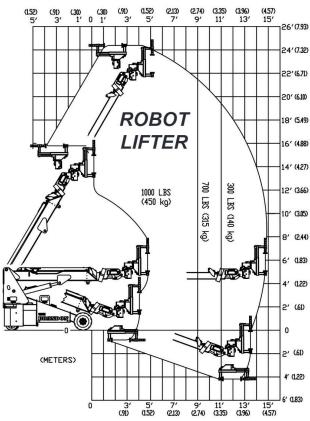

t boom.

Hydraulics: Gear Pump with Load Sense Dump.

Drive: 2 Wheel Drive and Braking with Joystick and

Speed Dial to best Provide inching control.

#### Rated Load Limiter:

Displays rated load and actual load.stops when rated load is reached.Detects which attachment is installed and automatically adjusts load Parameters.

**Progressive Function Control:** Adjusts the maxim drive and lift speeds to limit unsafe operation based on the following:

Steering Angle (Drive Slow with tight radius)

- · Boom Height and Reach
- Lifted Load (Slow when closer to limit)

Optional: "EE" Class I, Division 2 Certification





Radio Remote Controls

Walkie Handle

# **Load Capacity Charts**



#### \*\* MULTIPLE PATENTS PENDING\*\*





34.5" WIDE SINGLE DOOR ACCESS



# **Load Capacity Charts**







### 3,000 lbs HOIST WINCH





# Multiple Attachments & Features



### Multiple Attachments





Robot

Man Basket







### **Features**



Rated Load Limiter
Automatically detects
attachment and adjusts
loading parameters.



### **Hydraulic Hoist Winch**

- · 3,000 lb Capacity
- 90' or 230' Cable
- · Simple Installation



Removable Battery Box For multi-shift operation. Patented design loads without external sources.



**Optional Stabilizers**