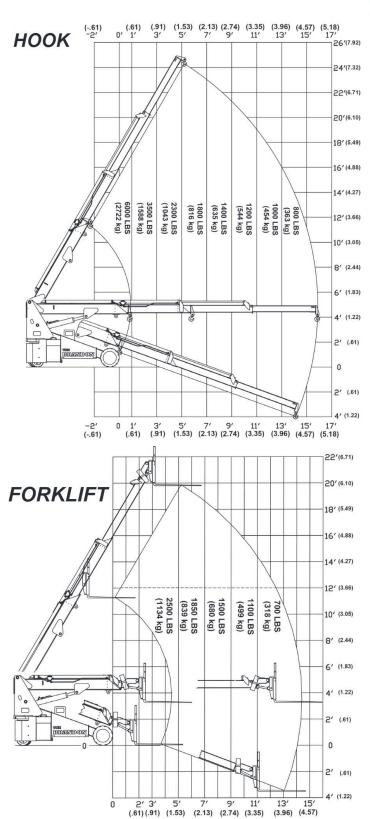

oping booms and one manual pull-out boom. Attachments replace pull-out boom.

Hydraulics: Gear Pump with Load Sense Dump.

Drive: 2 Wheel Drive and Braking with Joystick and

Speed Dial to best Provide inching control.

#### Rated Load Limiter:

Displays rated load and actual load.stops when rated load is reached.Detects which attachment is installed and automatically adjusts load Parameters.

**Progressive Function Control:** Adjusts the maxim drive and lift speeds to limit unsafe operation based on the following:

Steering Angle (Drive Slow with tight radius)

- · Boom Height and Reach
- Lifted Load (Slow when closer to limit)

Optional: "EE" Class I, Division 2 Certification





Radio Remote Controls

Walkie Handle

# **Load Capacity Charts**



#### \*\* MULTIPLE PATENTS PENDING\*\*





34.5" WIDE SINGLE DOOR ACCESS



# **Load Capacity Charts**







### 3,000 lbs HOIST WINCH





# Multiple Attachments & Features



### Multiple Attachments





Robot

Man Basket







### **Features**



Rated Load Limiter
Automatically detects
attachment and adjusts
loading parameters.



### **Hydraulic Hoist Winch**

- · 3,000 lb Capacity
- 90' or 230' Cable
- · Simple Installation



Removable Battery Box For multi-shift operation. Patented design loads without external sources.



**Optional Stabilizers**