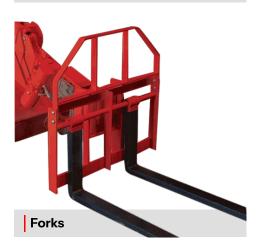

### Minicrane 6: The World's Most Versatile Lifting Machine

Model: Brandon 6

Hook Capacity: 6,000 lbs

Fork Capacity: 2,500 lbs

Glazier Capacity: 1,400 lbs

Robot or Jib Capacity: 1,000 lbs

Winch Capacity: 3,000 lbs