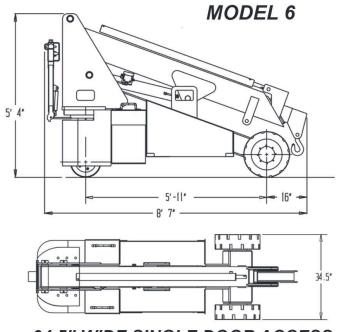

ing booms and one manual pull-out boom. Attachments replace pull-out boom.

Hydraulics: Gear Pump with Load Sense Dump.

Drive: 2 Wheel Drive and Braking with Joystick and

Speed Dial to best Provide inching control.

#### Rated Load Limiter:

Displays rated load and actual load.stops when rated load is reached.Detects which attachment is installed and automatically adjusts load Parameters.

**Progressive Function Control:** Adjusts the maxim drive and lift speeds to limit unsafe operation based on the following:

Steering Angle (Drive Slow with tight radius)

- · Boom Height and Reach
- Lifted Load (Slow when closer to limit)

Optional: "EE" Class I, Division 2 Certification





Radio Remote Controls

Walkie Handle

# **Load Capacity Charts**



#### \*\* MULTIPLE PATENTS PENDING\*\*





34.5" WIDE SINGLE DOOR ACCESS



# **Load Capacity Charts**







### 3,000 lbs HOIST WINCH





# Multiple Attachments & Features



### Multiple Attachments





Robot

Man Basket







### **Features**



Rated Load Limiter
Automatically detects
attachment and adjusts
loading parameters.



### **Hydraulic Hoist Winch**

- · 3,000 lb Capacity
- 90' or 230' Cable
- · Simple Installation



Removable Battery Box For multi-shift operation. Patented design loads without external sources.



**Optional Stabilizers**