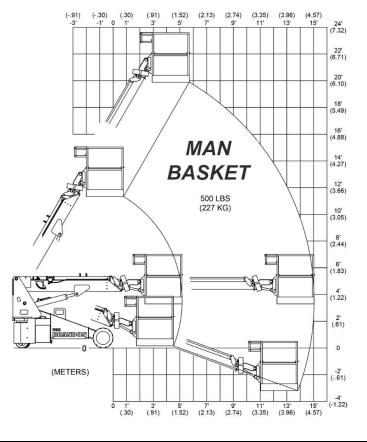

boom. Attachments replace pull-out boom.

Hydraulics: Gear Pump with Load Sense Dump.

Drive: 2 Wheel Drive and Braking with Joystick and

Speed Dial to best Provide inching control.

#### Rated Load Limiter:

Displays rated load and actual load.stops when rated load is reached.Detects which attachment is installed and automatically adjusts load Parameters.

**Progressive Function Control:** Adjusts the maxim drive and lift speeds to limit unsafe operation based on the following:

Steering Angle (Drive Slow with tight radius)

- · Boom Height and Reach
- Lifted Load (Slow when closer to limit)

Optional: "EE" Class I, Division 2 Certification





Radio Remote Controls

Walkie Handle

# **Load Capacity Charts**



#### \*\* MULTIPLE PATENTS PENDING\*\*





34.5" WIDE SINGLE DOOR ACCESS



# **Load Capacity Charts**







### 3,000 lbs HOIST WINCH





# Multiple Attachments & Features



### Multiple Attachments





Robot

Man Basket







### **Features**



Rated Load Limiter
Automatically detects
attachment and adjusts
loading parameters.



### **Hydraulic Hoist Winch**

- · 3,000 lb Capacity
- 90' or 230' Cable
- · Simple Installation



Removable Battery Box For multi-shift operation. Patented design loads without external sources.



**Optional Stabilizers**