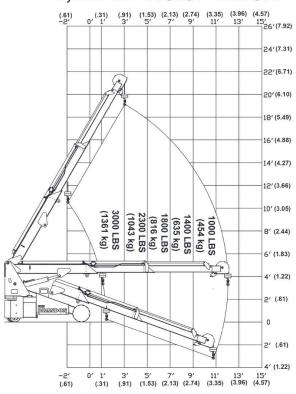

p with Load Sense Dump.

Drive: 2 Wheel Drive and Braking with Joystick and

Speed Dial to best Provide inching control.

#### Rated Load Limiter:

Displays rated load and actual load.stops when rated load is reached.Detects which attachment is installed and automatically adjusts load Parameters.

**Progressive Function Control:** Adjusts the maxim drive and lift speeds to limit unsafe operation based on the following:

Steering Angle (Drive Slow with tight radius)

- · Boom Height and Reach
- Lifted Load (Slow when closer to limit)

Optional: "EE" Class I, Division 2 Certification





Radio Remote Controls

Walkie Handle

# **Load Capacity Charts**



#### \*\* MULTIPLE PATENTS PENDING\*\*





34.5" WIDE SINGLE DOOR ACCESS



# **Load Capacity Charts**







### 3,000 lbs HOIST WINCH





# Multiple Attachments & Features



### Multiple Attachments





Robot

Man Basket







### **Features**



Rated Load Limiter
Automatically detects
attachment and adjusts
loading parameters.



### **Hydraulic Hoist Winch**

- · 3,000 lb Capacity
- 90' or 230' Cable
- · Simple Installation



Removable Battery Box For multi-shift operation. Patented design loads without external sources.



**Optional Stabilizers**