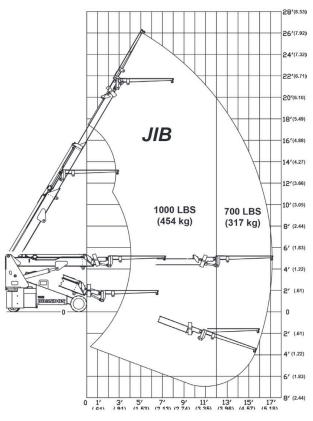

with Load Sense Dump.

Drive: 2 Wheel Drive and Braking with Joystick and

Speed Dial to best Provide inching control.

#### Rated Load Limiter:

Displays rated load and actual load.stops when rated load is reached.Detects which attachment is installed and automatically adjusts load Parameters.

**Progressive Function Control:** Adjusts the maxim drive and lift speeds to limit unsafe operation based on the following:

Steering Angle (Drive Slow with tight radius)

- · Boom Height and Reach
- Lifted Load (Slow when closer to limit)

Optional: "EE" Class I, Division 2 Certification





Radio Remote Controls

Walkie Handle

# **Load Capacity Charts**



#### \*\* MULTIPLE PATENTS PENDING\*\*





34.5" WIDE SINGLE DOOR ACCESS



# **Load Capacity Charts**







### 3,000 lbs HOIST WINCH





# Multiple Attachments & Features



### Multiple Attachments





Robot

Man Basket







### **Features**



Rated Load Limiter
Automatically detects
attachment and adjusts
loading parameters.



### **Hydraulic Hoist Winch**

- · 3,000 lb Capacity
- 90' or 230' Cable
- · Simple Installation



Removable Battery Box For multi-shift operation. Patented design loads without external sources.



**Optional Stabilizers**