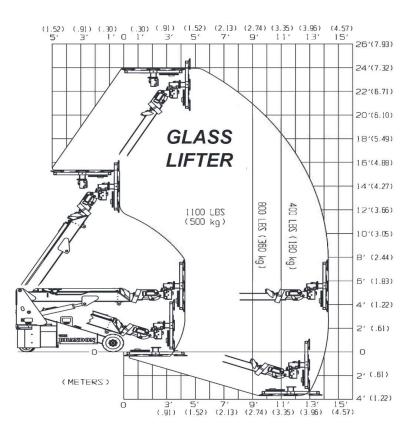

out boom.

Hydraulics: Gear Pump with Load Sense Dump.

Drive: 2 Wheel Drive and Braking with Joystick and

Speed Dial to best Provide inching control.

#### Rated Load Limiter:

Displays rated load and actual load.stops when rated load is reached.Detects which attachment is installed and automatically adjusts load Parameters.

**Progressive Function Control:** Adjusts the maxim drive and lift speeds to limit unsafe operation based on the following:

Steering Angle (Drive Slow with tight radius)

- · Boom Height and Reach
- Lifted Load (Slow when closer to limit)

Optional: "EE" Class I, Division 2 Certification





Radio Remote Controls

Walkie Handle

# **Load Capacity Charts**



#### \*\* MULTIPLE PATENTS PENDING\*\*





34.5" WIDE SINGLE DOOR ACCESS



# **Load Capacity Charts**







### 3,000 lbs HOIST WINCH





# Multiple Attachments & Features



### Multiple Attachments





Robot

Man Basket







### **Features**



Rated Load Limiter
Automatically detects
attachment and adjusts
loading parameters.



### **Hydraulic Hoist Winch**

- · 3,000 lb Capacity
- 90' or 230' Cable
- · Simple Installation



Removable Battery Box For multi-shift operation. Patented design loads without external sources.



**Optional Stabilizers**