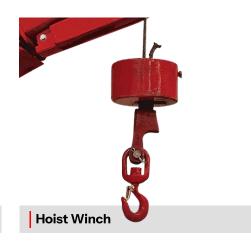

### 3,000 lbs HOIST WINCH

### **Hydraulic Hoist Winch**

- · 3,000 lb Capacity
- 90' or 230' Cable
- · Simple Installation

Removable Battery Box For multi-shift operation. Patented design loads without external sources.

**Optional Stabilizers**