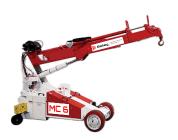

### Minicrane 6: The World's Most Versatile Lifting Machine

Model: Brandon 6

Hook Capacity: 6,000 lbs

Fork Capacity: 2,500 lbs

Glazier Capacity: 1,400 lbs

Robot or Jib Capacity: 1,000 lbs

Winch Capacity: 3,000 lbs

Reach: Industry leading reach with below grade

capability.

Battery Power: 24V 435Amp-Hour

Electric Motor: 6HP Fan Cooled DC

Weight: 5,500 Lbs + Attachment

Steering: Rear Wheel

Charger: On-board 110 Volts AC

Motor: Propane-powered Kohler

PCH740 Power-unit

Weight: 6,000 Lbs + Attachment

Proportional Controls: Electric Joystick for

Proportional Lift and Extend. Includes 2-Speed HI/

LOW switch for precise slow speed control.

**Boom:** Base unit, 2 telescoping booms and one manual pull-out boom. Attachments replace pull-out boom.

Hydraulics: Gear Pump with Load Sense Dump.

Drive: 2 Wheel Drive and Braking with Joystick and

Speed Dial to best Provide inching control.