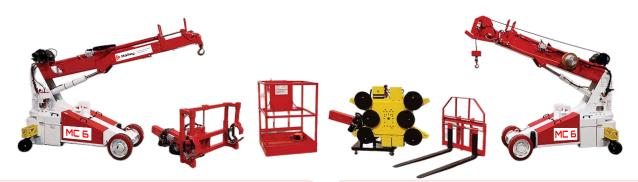

### Minicrane 6: The World's Most Versatile Lifting Machine



Model: Brandon 6

Hook Capacity: 6,000 lbs

Fork Capacity: 2,500 lbs

Glazier Capacity: 1,400 lbs

Robot or Jib Capacity: 1,000 lbs

Winch Capacity: 3,000 lbs

Reach: Industry leading reach with below grade

capability.

Battery Power: 24V 435Amp-Hour

Electric Motor: 6HP Fan Cooled DC

Weight: 5,500 Lbs + Attachment

Steering: Rear Wheel

Charger: On-board 110 Volts AC

Motor: Propane-powered Kohler

PCH740 Power-unit

Weight: 6,000 Lbs + Attachment

Proportional Controls: Electric Joystick for

Proportional Lift and Extend. Includes 2-Speed HI/

LOW switch for precise slow speed control.

**Boom:** Base unit, 2 telescoping booms and one manual pull-out boom. Attachments replace pull-out boom.

Hydraulics: Gear Pump with Load Sense Dump.

Drive: 2 Wheel Drive and Braking with Joystick a