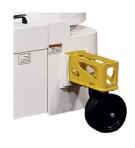

### 3,000 lbs HOIST WINCH

### **Hydraulic Hoist Winch**

- · 3,000 lb Capacity
- 90' or 230' Cable
- · Simple Installation

Removable Battery Box For multi-shift operation. Patented design loads without external sources.

**Optional Stabilizers**