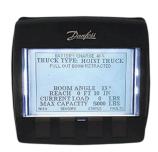

Rated Load Limiter: Displays rated load and actual load. Stops when rated load is reached. Detects which attachment is installed and automatically adjusts load parameters.

### LOAD CAPACITY CHARTS

\*\* MULTIPLE PATENTS PENDING\*\*