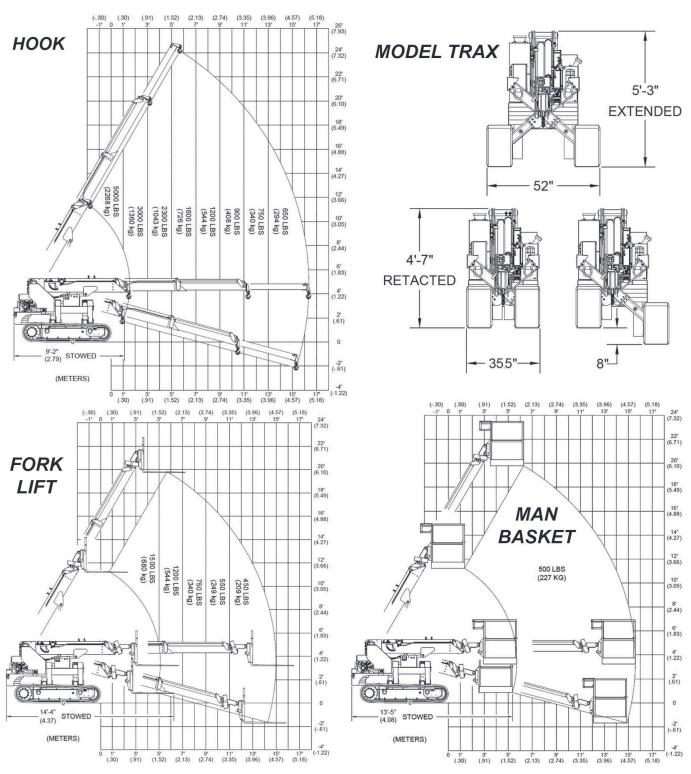

# Minicrane Trax : The World's Most Versatile Lifting Machine

Model: Brandon Trax

Hook Capacity: 5,000 lbs

Fork Capacity: 1,500 lbs

Glazier Capacity: 1,400 lbs

Robot or Jib Capacity: 1,000 lbs

Winch Capacity: 3,000 lbs

#### **Adjustable Tracks**

- 8" of Vertical Slope Adjustment
- 35.5" Retracted Single Door
- 52" Max Width for Stability
- · No Outriggers Required
- Pick & Carry Full Capacity

### LOAD CAPACITY CHARTS

\*\* MULTIPLE PATENTS PENDING\*\*