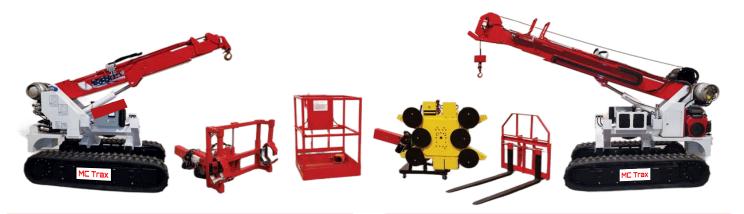

# Minicrane Trax : The World's Most Versatile Lifting Machine

Model: Brandon Trax

Hook Capacity: 5,000 lbs

Fork Capacity: 1,500 lbs

Glazier Capacity: 1,400 lbs

Robot or Jib Capacity: 1,000 lbs

Winch Capacity: 3,000 lbs

# Multiple Attachments & Features

## **Multiple Attachments**

Robot