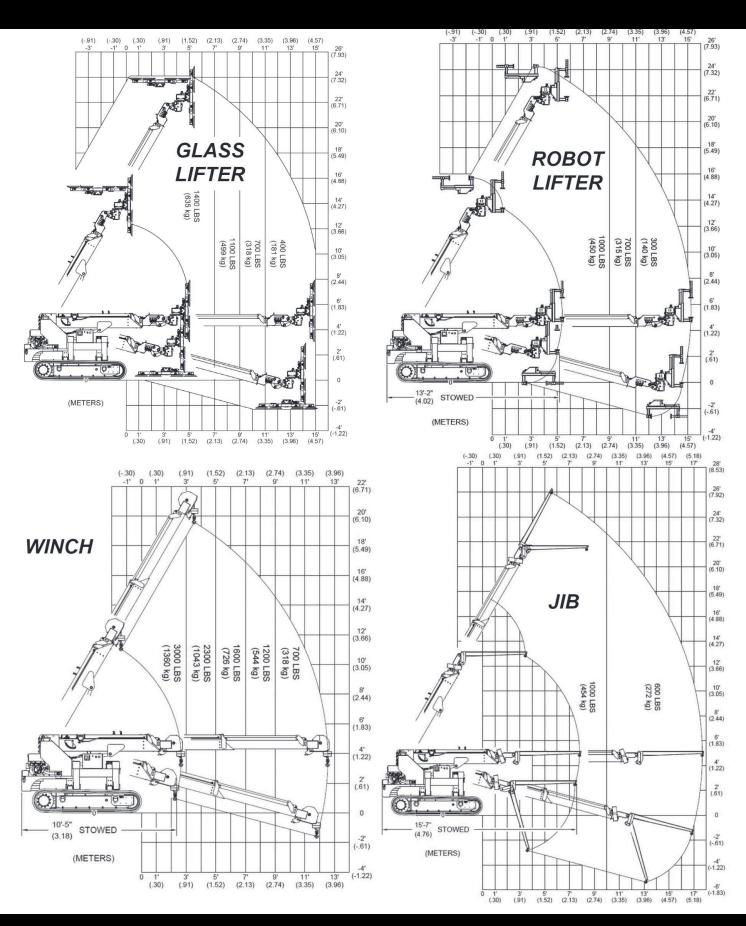

# Minicrane Trax : The World's Most Versatile Lifting Machine

Model: Brandon Trax

Hook Capacity: 5,000 lbs

Fork Capacity: 1,500 lbs

Glazier Capacity: 1,400 lbs

Robot or Jib Capacity: 1,000 lbs

Winch Capacity: 3,000 lbs

### LOAD CAPACITY CHARTS

\*\* MULTIPLE PATENTS PENDING\*\*