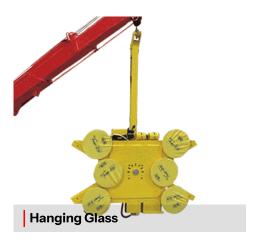

# Minicrane Trax : The World's Most Versatile Lifting Machine

Model: Brandon Trax

Hook Capacity: 5,000 lbs

Fork Capacity: 1,500 lbs

Glazier Capacity: 1,400 lbs

Robot or Jib Capacity: 1,000 lbs

Winch Capacity: 3,000 lbs

## **Multiple Attachments**

Robot