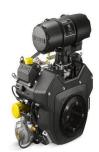

Reach: Industry leading reach with below grade

capability.

Motor: Propane-powered Kohler PCH740 Power-

unit

Weight: 6,000 Lbs + Attachment

Radio Remote Controls

Proportional Controls: Electric Joystick for

Proportional Lift and Extend. Includes 2-Speed HI/

### **Features**

Rated Load Limiter
Automatically detects
attachment and adjusts
loading parameters.

Propane-powered Kohler PCH740 Power-unit

- · 25 Net Horsepower
- · Variable Speed Governor
- 3 Year Unlimited Hour Commercial Warranty