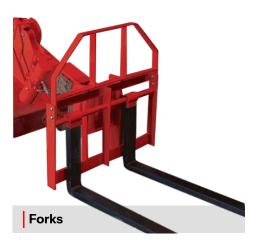

$\textbf{Hydraulics:} \ \mathsf{Gear} \ \mathsf{Pump} \ \mathsf{with} \ \mathsf{Load} \ \mathsf{Sense} \ \mathsf{Dump}.$ 

Rated Load Limiter: Displays rated load and actual load. Stops when rated load is reached. Detects which attachment is installed and automatically adjusts load parameters.

#### **Precise & Efficient Piston Pump**

- · Load Sensing
- Horsepower Limiting

#### **Adjustable Tracks**

- 8" of Vertical Slope Adjustment
- 35.5" Retracted Single Door
- 52" Max Width for Stability
- · No Outriggers Required
- Pick & Carry Full Capacity

# Engineering The Future of Lift Equipment



### LOAD CAPACITY CHARTS

\*\* MULTIPLE PATENTS PENDING\*\*



# Engineering The Future of Lift Equipment





# Multiple Attachments & Features



## **Multiple Attachments**





Robot









### **Features**



Rated Load Limiter
Automatically detects
attachment and adjusts
loading parameters.



Propane-powered Kohler PCH740 Power-unit

- · 25 Net Horsepower
- · Variable Speed Governor
- 3 Year Unlimited Hour Commercial Warranty



Independently Adjustable Tracks 8" of Vertical Slope Adjustment