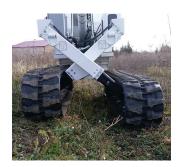

#### **Adjustable Tracks**

- 8" of Vertical Slope Adjustment
- 35.5" Retracted Single Door
- 52" Max Width for Stability
- · No Outriggers Required
- Pick & Carry Full Capacity

Independently Adjustable Tracks 8" of Vertical Slope Adjustment