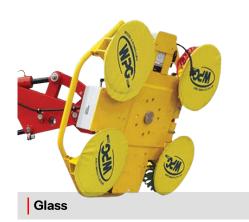

# Minicrane Trax : The World's Most Versatile Lifting Machine

Model: Brandon Trax

Hook Capacity: 5,000 lbs

Fork Capacity: 1,500 lbs

Glazier Capacity: 1,400 lbs

Robot or Jib Capacity: 1,000 lbs

Winch Capacity: 3,000 lbs

## **Multiple Attachments**

Robot