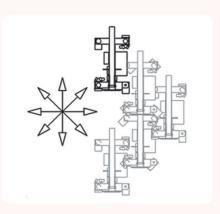

Spin Steer

Wheels rotate to a position so

it rotates about its center

90. Crab Steer

Wheels rotate 180° to provide sideways travel