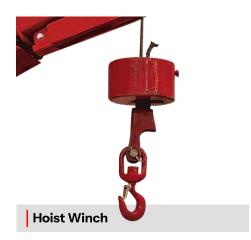

ht: 5,800 Lbs + Attachment

**Boom:** Base unit, 2 telescoping booms and one manual pull-out boom.

Attachments

replace pull-out boom.

Rated Load Limiter: Displays rated load and actual load. Stops when

overload is reached. Detects attachment and adjusts load parameters.

System Display: Includes Rated Load Limiter and system information.



**Two Wheel Steer** 

Typical front wheel steering like an automobile



Spin Steer

Wheels rotate to a position so

it rotates about its center



90. Crab Steer

Wheels rotate 180° to provide sideways travel

# Engineering The Future of Lift Equipment



#### LOAD CAPACITY CHARTS

\*\* MULTIPLE PATENTS PENDING\*\*



# Engineering The Future of Lift Equipment





## Multiple Attachments & Features



### Multiple Attachments







Man Basket







#### Features



Rated Load Limiter
Automatically detects
attachment and adjusts
loading parameters.



Wheel Covers
For safety and protection of
the wheels



Removable Battery Box For multi-shift operation. Patented design loads without external sources.