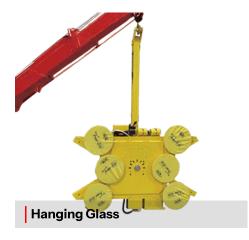

ight: 5,800 Lbs + Attachment

**Boom:** Base unit, 2 telescoping booms and one manual pull-out boom.

Attachments

replace pull-out boom.

Rated Load Limiter: Displays rated load and actual load. Stops when

overload is reached. Detects attachment and adjusts load parameters.

System Display: Includes Rated Load Limiter and system information.



**Two Wheel Steer** 

Typical front wheel steering like an automobile



Spin Steer

Wheels rotate to a position so

it rotates about its center



90. Crab Steer

Wheels rotate 180° to provide sideways travel

# Engineering The Future of Lift Equipment



#### LOAD CAPACITY CHARTS

\*\* MULTIPLE PATENTS PENDING\*\*



# Engineering The Future of Lift Equipment





## Multiple Attachments & Features



### Multiple Attachments







Man Basket







#### Features



Rated Load Limiter
Automatically detects
attachment and adjusts
loading parameters.



Wheel Covers
For safety and protection of
the wheels



Removable Battery Box For multi-shift operation. Patented design loads without external sources.