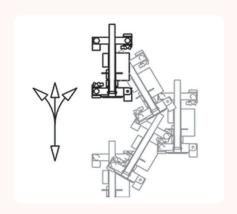

Spin Steer

Wheels rotate to a position so

it rotates about its center

90. Crab Steer

Wheels rotate 180° to provide sideways travel