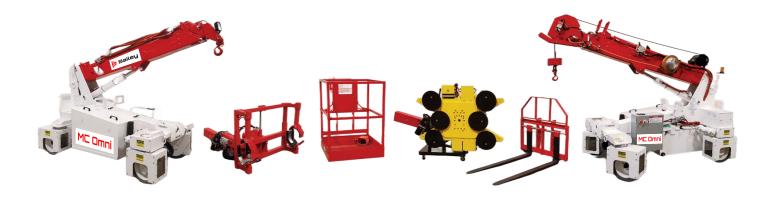

## MC Omni : The World's Most Versatile Lifting Machine



Model: Brandon Omni

Capacity: 4,000 lbs

Power: 36Volt 7HP Electric Motor

Steering: 2 Omni Directional Wheels

Drive: 2 Wheel Drive and Braking

Charger: On-board 110V

Weight: 5,800 Lbs + Attachment

**Boom:** Base unit, 2 telescoping booms and one manual pull-out boom.

Attachments

replace pull-out boom.

Rated Load Limiter: Displays rated load and actual load. Stops when

overload is reached. Detects attachment and adjusts load parameters.

System Display: Includes Rated Load Limiter and system information.



**Two Wheel Steer** 

Typical front wheel steering like an automobile



Spin Steer

Wheels rotate to a position so

it rotates about its center



90. Crab Steer

Wheels rotate 180° to provide sideways travel

# Engineering The Future of Lift Equipment



#### LOAD CAPACITY