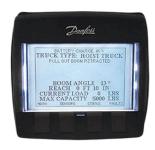

overload is reached. Detects attachment and adjusts load parameters.

System Display: Includes Rated Load Limiter and system information.

**Two Wheel Steer** 

Typical front wheel steering like an automobile

#### Features

Rated Load Limiter
Automatically detects
attachment and adjusts
loading parameters.

Wheel Covers
For safety and protection of
the wheels

Removable Battery Box For multi-shift operation. Patented design loads without external sources.