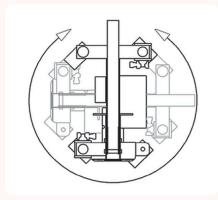

Spin Steer

Wheels rotate to a position so

it rotates about its center

90. Crab Steer

Wheels rotate 180° to provide sideways travel