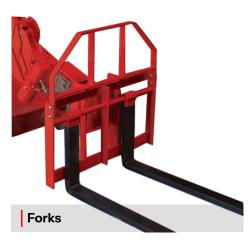

: 5,800 Lbs + Attachment

**Boom:** Base unit, 2 telescoping booms and one manual pull-out boom.

Attachments

replace pull-out boom.

Rated Load Limiter: Displays rated load and actual load. Stops when

overload is reached. Detects attachment and adjusts load parameters.

System Display: Includes Rated Load Limiter and system information.



**Two Wheel Steer** 

Typical front wheel steering like an automobile



Spin Steer

Wheels rotate to a position so

it rotates about its center



90. Crab Steer

Wheels rotate 180° to provide sideways travel

# Engineering The Future of Lift Equipment



#### LOAD CAPACITY CHARTS

\*\* MULTIPLE PATENTS PENDING\*\*



# Engineering The Future of Lift Equipment





## Multiple Attachments & Features



### Multiple Attachments







Man Basket







#### Features



Rated Load Limiter
Automatically detects
attachment and adjusts
loading parameters.



Wheel Covers
For safety and protection of
the wheels



Removable Battery Box For multi-shift operation. Patented design loads without external sources.