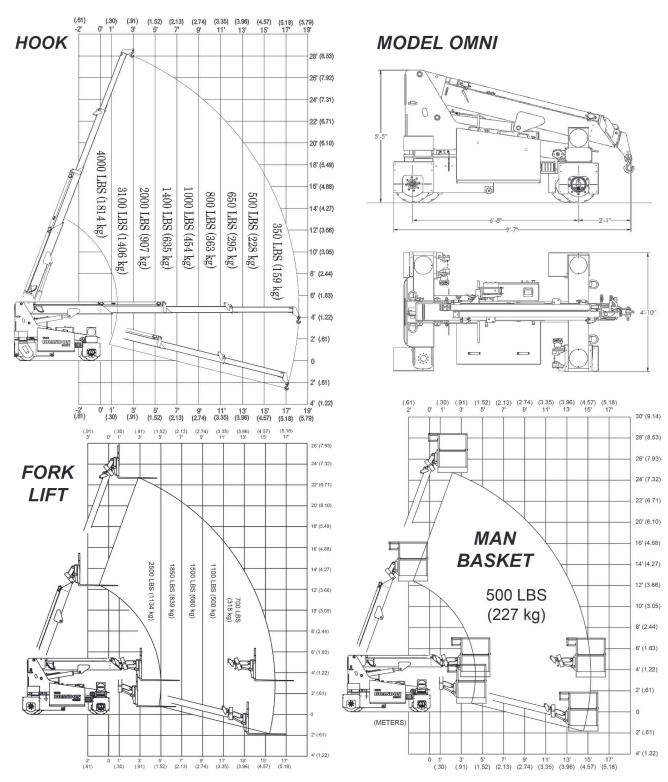

#### LOAD CAPACITY CHARTS

\*\* MULTIPLE PATENTS PENDING\*\*

## MC Omni : The World's Most Versatile Lifting Machine

Model: Brandon Omni

Capacity: 4,000 lbs

Power: 36Volt 7HP Electric Motor

Steering: 2 Omni Directional Wheels

Drive: 2 Wheel Drive and Braking

Charger: On-board 110V

Weight: 5,800 Lbs + Attachment

**Boom:** Base unit, 2 telescoping booms and one manual pull-out boom.

Attachments

replace pull-out boom.

Rated Load Limiter: Displays rated load and actual load. Stops when

overload is reached. Detects attachment and adjusts load parameters.

System Display: Includes Rated Load Limiter and system information.

**Two Wheel Steer** 

Typical front wheel steering like an automobile

Spin Steer

Wheels rotate to a position so

it rotates about its center

90. Crab Steer

Wheels rotate 180° to provide sideways travel