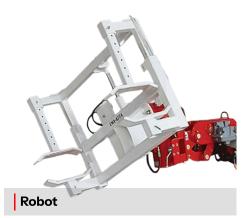

board 110V

Weight: 5,800 Lbs + Attachment

**Boom:** Base unit, 2 telescoping booms and one manual pull-out boom.

Attachments

replace pull-out boom.

Rated Load Limiter: Displays rated load and actual load. Stops when

overload is reached. Detects attachment and adjusts load parameters.

System Display: Includes Rated Load Limiter and system information.



**Two Wheel Steer** 

Typical front wheel steering like an automobile



Spin Steer

Wheels rotate to a position so

it rotates about its center



90. Crab Steer

Wheels rotate 180° to provide sideways travel

# Engineering The Future of Lift Equipment



#### LOAD CAPACITY CHARTS

\*\* MULTIPLE PATENTS PENDING\*\*



# Engineering The Future of Lift Equipment





## Multiple Attachments & Features



### Multiple Attachments







Man Basket







#### Features



Rated Load Limiter
Automatically detects
attachment and adjusts
loading parameters.



Wheel Covers
For safety and protection of
the wheels



Removable Battery Box For multi-shift operation. Patented design loads without external sources.