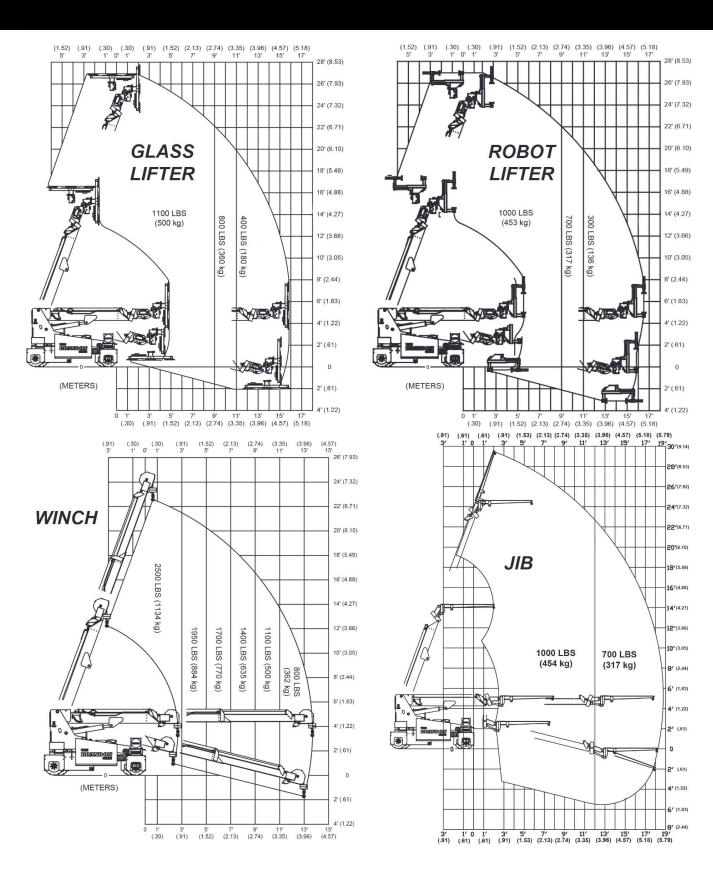

mni Directional Wheels

Drive: 2 Wheel Drive and Braking

Charger: On-board 110V

Weight: 5,800 Lbs + Attachment

**Boom:** Base unit, 2 telescoping booms and one manual pull-out boom.

Attachments

replace pull-out boom.

Rated Load Limiter: Displays rated load and actual load. Stops when

overload is reached. Detects attachment and adjusts load parameters.

System Display: Includes Rated Load Limiter and system information.



**Two Wheel Steer** 

Typical front wheel steering like an automobile



Spin Steer

Wheels rotate to a position so

it rotates about its center



90. Crab Steer

Wheels rotate 180° to provide sideways travel

# Engineering The Future of Lift Equipment



#### LOAD CAPACITY CHARTS

\*\* MULTIPLE PATENTS PENDING\*\*



# Engineering The Future of Lift Equipment





## Multiple Attachments & Features



### Multiple Attachments







Man Basket







#### Features



Rated Load Limiter
Automatically detects
attachment and adjusts
loading parameters.



Wheel Covers
For safety and protection of
the wheels



Removable Battery Box For multi-shift operation. Patented design loads without external sources.