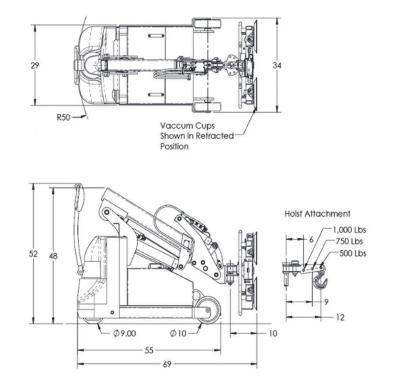

formance Driven.

# MC Flipper

## MC Mini : The World's Most Versatile Lifting Machine



Model: Brandon Mini Hook Capacity: 1,000 lbs Glass Capacity: 700 lbs Battery Power: 24 Volts Boom: Proportional Telescoping Boom Battery Power: 24V 435Amp-Hour Steering: Rear Wheel Drive: Rear Wheel Electric Motor Weight: 2,000 lbs Weight: 0ptional 1000# Lift Hook

Charger: On-board 110 Volts AC





The side-shift feature of The Flipper enables the operator to move the glass or window sideways to fit between the mullions or jambs. This side-shift is accomplished by a precise electric actuator connected to the front axle which moves the machine to either side.

## Engineering The Future of Lift Equipment



#### LOAD CAPACITY CHARTS

\*\* MULTIPLE PATENTS PENDING\*\*



#### Hook



#### MODEL MINI