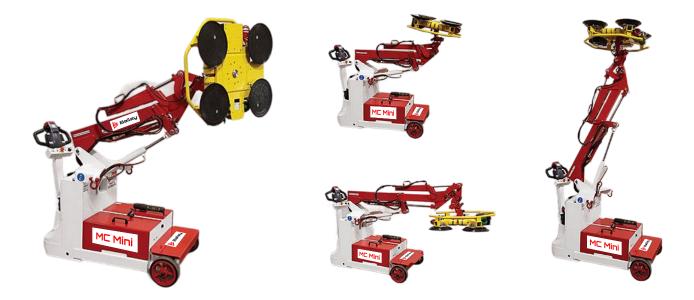

## MC Mini : The World's Most Versatile Lifting Machine

Model: Brandon Mini Hook Capacity: 1,000 lbs Glass Capacity: 700 lbs Battery Power: 24 Volts Boom: Proportional Telescoping Boom Battery Power: 24V 435Amp-Hour Steering: Rear Wheel Drive: Rear Wheel Electric Motor Weight: 2,000 lbs Weight: 0ptional 1000# Lift Hook

Charger: On-board 110 Volts AC

The side-shift feature of The Flipper enables the operator to move the glass or window sideways to fit between the mullions or jambs. This side-shift is accomplished by a precise electric actuator connected to the front axle which moves the machine to either side.

#### MODEL MINI