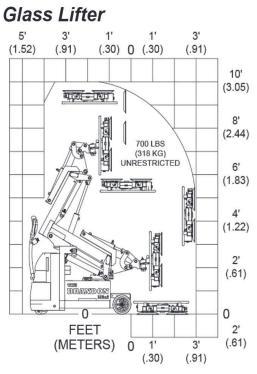

#### LOAD CAPACITY CHARTS

\*\* MULTIPLE PATENTS PENDING\*\*

## MC Mini : The World's Most Versatile Lifting Machine

Model: Brandon Mini Hook Capacity: 1,000 lbs Glass Capacity: 700 lbs Battery Power: 24 Volts Boom: Proportional Telescoping Boom Battery Power: 24V 435Amp-Hour Steering: Rear Wheel Drive: Rear Wheel Electric Motor Weight: 2,000 lbs Weight: 0ptional 1000# Lift Hook