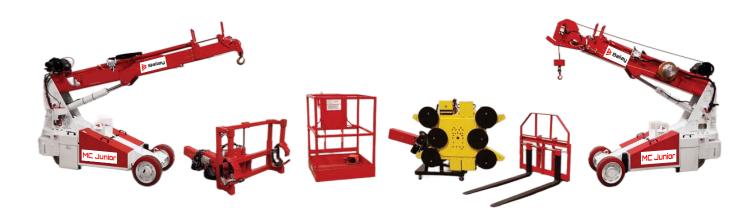

## Minicrane Junior : The World's Most Versatile Lifting Machine

Model: Junior

Winch Capacity: 1,950 lbs Hook Capacity: 1,950 lbs Fork Capacity: 1,950 lbs Glazier Capacity: 1,000 lbs Robot or Jib Capacity: 1,000 lbs Reach: Industry leading reach with below grade capability. Battery Power: 24V 435Amp-Hour

## Multiple Attachments

Rated Load Limiter Automatically detects attachment and adjusts loading parameters.

#### Features

Removable Battery Box For multi-shift operation. Patented design loads without external sources.

**Optional Stabilizers**