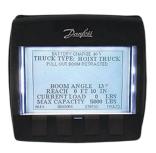

Rated Load Limiter: Displays rated load and actual load. Stops when rated load is reached. Detects which attachment is installed and automatically adjusts load parameters.

**Progressive Function Control:** Adjusts the maximum drive and lift speeds to limit unsafe operation based on the