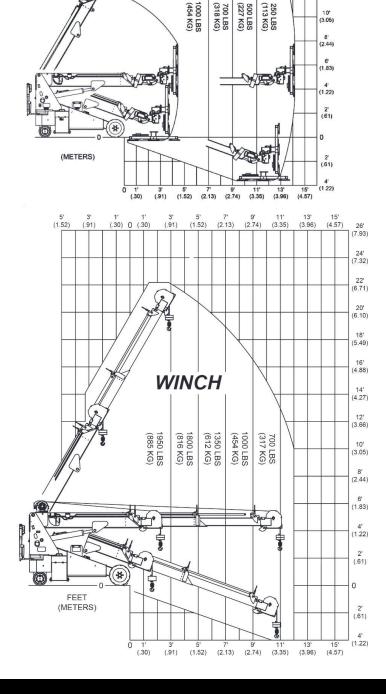

## Minicrane Junior : The World's Most Versatile Lifting Machine

Model: Junior

Winch Capacity: 1,950 lbs Hook Capacity: 1,950 lbs Fork Capacity: 1,950 lbs Glazier Capacity: 1,000 lbs Robot or Jib Capacity: 1,000 lbs Reach: Industry leading reach with below grade capability. Battery Power: 24V 435Amp-Hour

## LOAD CAPACITY CHARTS

\*\* MULTIPLE PATENTS PENDING\*\*

ISO 9001:2015 Registered Manufacturing Company

baileycranes.com | 262-710-4028 | sales@baileycranes.com