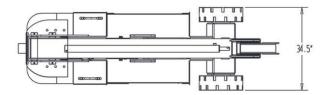

Weight: 4,275 lbs

Steering: Rear Wheel

Charger: On-board 110 Volts AC

**Radio Remote Controls** 

Walkie Handle

Proportional Controls: Electric Joystick for
Proportional Lift and Extend. Includes 2-Speed HI/
LOW switch for precise slow speed control.
Drive: Rear Wheel Hydraulic Drive with Joystick and
Speed Dial for precise control.