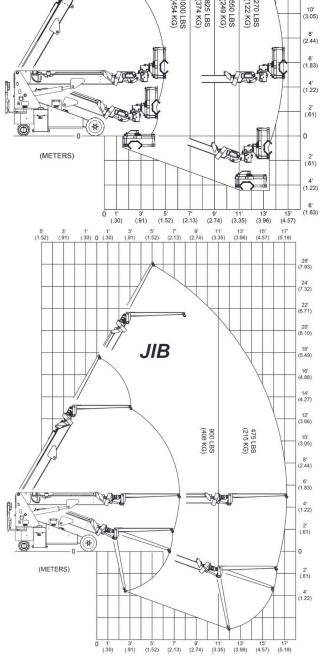

## Minicrane Junior : The World's Most Versatile Lifting Machine

Model: Junior

Winch Capacity: 1,950 lbs Hook Capacity: 1,950 lbs Fork Capacity: 1,950 lbs Glazier Capacity: 1,000 lbs Robot or Jib Capacity: 1,000 lbs Reach: Industry leading reach with below grade capability. Battery Power: 24V 435Amp-Hour

## LOAD CAPACITY CHARTS

\*\* MULTIPLE PATENTS PENDING\*\*

ISO 9001:2015 Registered Manufacturing Company

baileycranes.com | 262-710-4028 | sales@baileycranes.com

# Engineering The Future of Lift Equipment

5' 3' 1' 1' 3' 5' 7' 9' 11' 13' 15' (1.52) (.91) (.30) (0 (.30) (.91) (1.52) (2.13) (2.74) (3.35) (3.96) (4.57)

**GLASS** 

LIFTER

26'

24' (7.32)

22' (6.71)

20' (6.10)

18' (5.49)

16' (4.88)

14' (4.27)

12<sup>.</sup> (366)

10' (3.05)