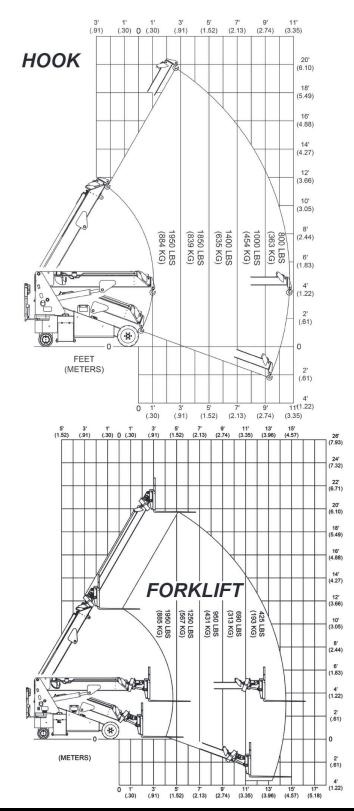

## Minicrane Junior : The World's Most Versatile Lifting Machine

Model: Junior

Winch Capacity: 1,950 lbs Hook Capacity: 1,950 lbs Fork Capacity: 1,950 lbs Glazier Capacity: 1,000 lbs Robot or Jib Capacity: 1,000 lbs Reach: Industry leading reach with below grade capability. Battery Power: 24V 435Amp-Hour

## LOAD CAPACITY CHARTS

\*\* MULTIPLE PATENTS PENDING\*\*

ISO 9001:2015 Registered Manufacturing Company

baileycranes.com | 262-710-4028 | sales@baileycranes.com

# Engineering The Future of Lift Equipment

5' 3' 1' 1' 3' 5' 7' 9' 11' 13' 15' (1.52) (.91) (.30) (0 (.30) (.91) (1.52) (2.13) (2.74) (3.35) (3.96) (4.57)

**GLASS** 

LIFTER

26'

24' (7.32)

22' (6.71)

20' (6.10)

18' (5.49)

16' (4.88)

14' (4.27)

12<sup>.</sup> (366)

10' (3.05)