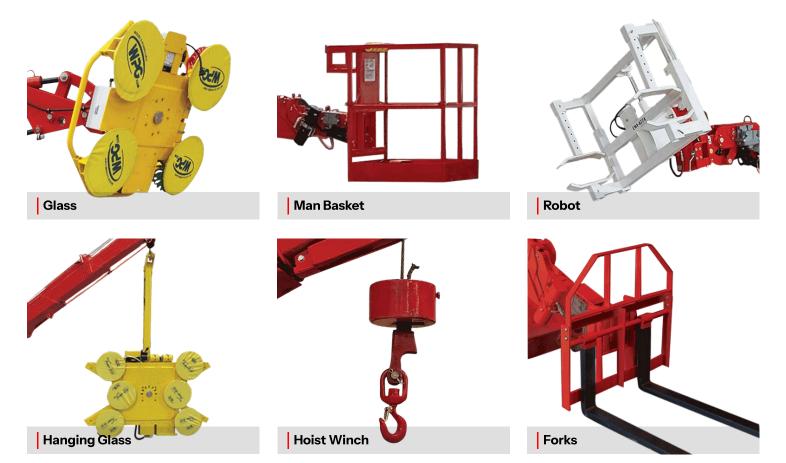

## Multiple Attachments

Rated Load Limiter Automatically detects attachment and adjusts loading parameters.