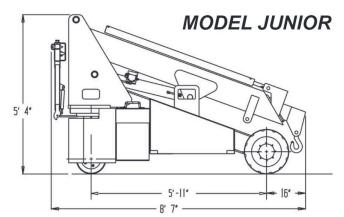

## Minicrane Junior : The World's Most Versatile Lifting Machine

Model: Junior

Winch Capacity: 1,950 lbs Hook Capacity: 1,950 lbs Fork Capacity: 1,950 lbs Glazier Capacity: 1,000 lbs Robot or Jib Capacity: 1,000 lbs Reach: Industry leading reach with below grade capability. Battery Power: 24V 435Amp-Hour

Weight: 4,275 lbs

Steering: Rear Wheel

Charger: On-board 110 Volts AC

**Radio Remote Controls** 

Walkie Handle

Proportional Controls: Electric Joystick for
Proportional Lift and Extend. Includes 2-Speed HI/
LOW switch for precise slow speed control.
Drive: Rear Wheel Hydraulic Drive with Joystick and
Speed Dial for precise control.