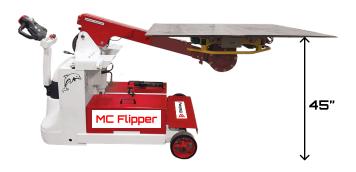

Safety Engineered, Performance Driven.

Minicrane Flipper : The World's Most Versatile Lifting Machine

Model: The Flipper Glass Capacity: 700 lbs Battery Power: 24 Volts Boom: Proportional Telescoping Boom Battery Power: 24V 435Amp-Hour Steering: Rear Wheel Drive: Rear Wheel Electric Motor Weight: 2,000 lbs

Weight: Optional 1000# Lift Hook

Charger: On-board 110 Volts AC

**Radio Remote Controls** 

Walkie Handle

The side-shift feature of The Flipper enables the operator to move the glass or window sideways to fit between the mullions or jambs. This side-shift is accomplished by a precise electric actuator connected to the front axle which moves the machine to either side.