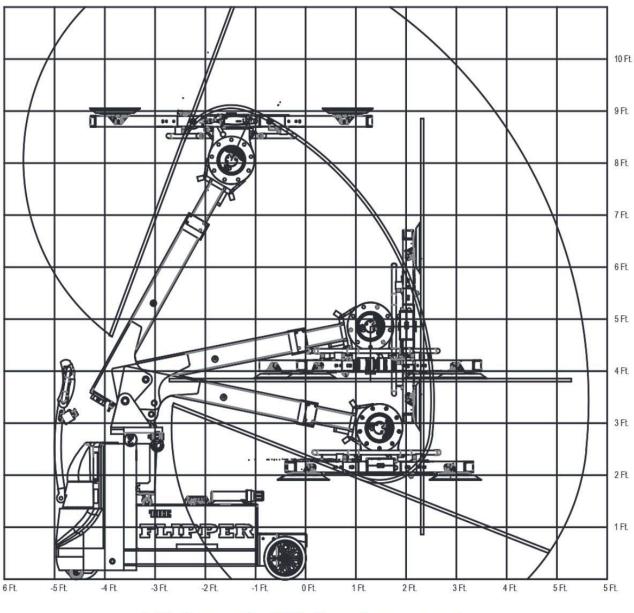

## LOAD CAPACITY CHARTS

\*\* MULTIPLE PATENTS PENDING\*\*

Lift Capacity 700 lbs at any reach.