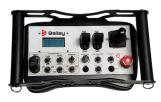

Weight: Optional 1000# Lift Hook

Charger: On-board 110 Volts AC

**Radio Remote Controls** 

Walkie Handle

The side-shift feature of The Flipper enables the operator to move the glass or window sideways to fit between the mullions or jambs. This side-shift is accomplished by a precise electric actuator connected to the front axle which moves the machine to either side.