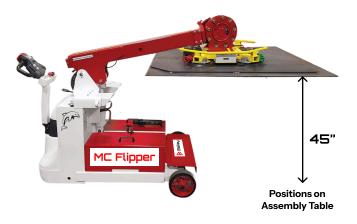

Safety Engineered, Performance Driven.

Minicrane Flipper : The World's Most Versatile Lifting Machine

Model: The Flipper Glass Capacity: 700 lbs Battery Power: 24 Volts Boom: Proportional Telescoping Boom Battery Power: 24V 435Amp-Hour Steering: Rear Wheel Drive: Rear Wheel Electric Motor Weight: 2,000 lbs

Weight: Optional 1000# Lift Hook

Charger: On-board 110 Volts AC

**Radio Remote Controls** 

Walkie Handle

The side-shift feature of The Flipper enables the operator to move the glass or window sideways to fit between the mullions or jambs. This side-shift is accomplished by a precise electric actuator connected to the front axle which moves the machine to either side.