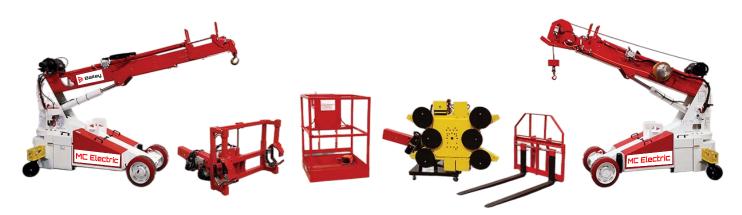

#### Minicrane Electric : The World's Most Versatile Lifting Machine

Model: Brandon Electric (BC246) Hook Capacity: 6,000 lbs Fork Capacity: 2,500 lbs Winch Capacity: 3,000 lbs Glazier Capacity: 1,100 lbs Robot or Jib Capacity: 1,000 lbs Reach: Industry leading reach with below grade capability. Battery Power: 24V 400AMP-Hour AGM maintenance free Electric Motor: 6HP Fan Cooled DC Weight: 5,480 Lbs + Attachment Steering: Rear Wheel Charger: On-board 110 Volts AC

**Radio Remote Controls** 

Walkie Handle

**Proportional Controls:** Lift and extend Joystick control Includes dual-range Hi/Low range switch for precise slow speed control.

**Boom:** Base unit, 2 telescoping booms and one manual pull-out boom. Attachments replace pull-out boom.

**Hydraulics:** Gear Pump with Load Sense Dump. **AC Drive:** 2 Wheel Drive and Braking with Joystick and Speed Dial to best provide inching control.

Rated Load Limiter: Displays rated load and actual load. Stops when rated load is reached. Detects which attachment is installed and automatically adjusts load parameters.

### **Multiple Attachments**

#### Features

Rated Load Limiter Automatically detects attachment and adjusts loading parameters.

Hydraulic Hoist Winch

- 3,000 lb Capacity
- 90' or 230' Cable
- Simple Installation

Removable Battery Box For multi-shift operation. Patented design loads without external sources.

**Optional Stabilizers**