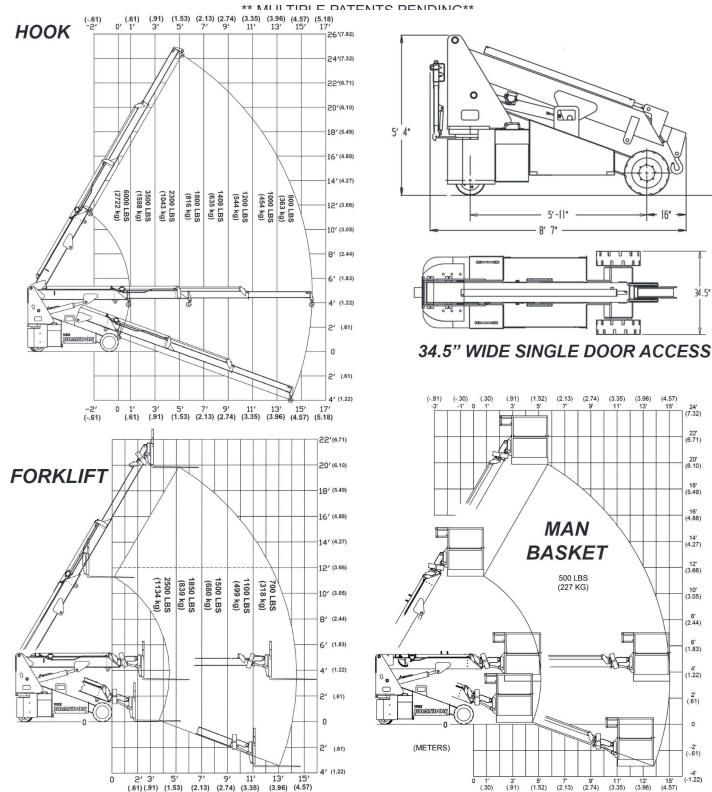

#### Minicrane Electric : The World's Most Versatile Lifting Machine

Model: Brandon Electric (BC246) Hook Capacity: 6,000 lbs Fork Capacity: 2,500 lbs Winch Capacity: 3,000 lbs Glazier Capacity: 1,100 lbs Robot or Jib Capacity: 1,000 lbs Reach: Industry leading reach with below grade capability. Battery Power: 24V 400AMP-Hour AGM maintenance free Electric Motor: 6HP Fan Cooled DC Weight: 5,480 Lbs + Attachment Steering: Rear Wheel Charger: On-board 110 Volts AC

## Engineering The Future of Lift Equipment

- 16"

(4.57)

24' (7.32) 22' (6.71)

20' (6.10)

18' (5.49)

16' (4.88)

14' (4.27)

12' (3.66)

10' (3.05)

(2.44) 6' (1.83)

(1.22)

2' (.61)

0

-2' (-.61)

-4' (-1.22)

15' (4.57)

(3.96)

34.5

ЪЩ

(3.35)(3.96)

11' 13'

OFFE