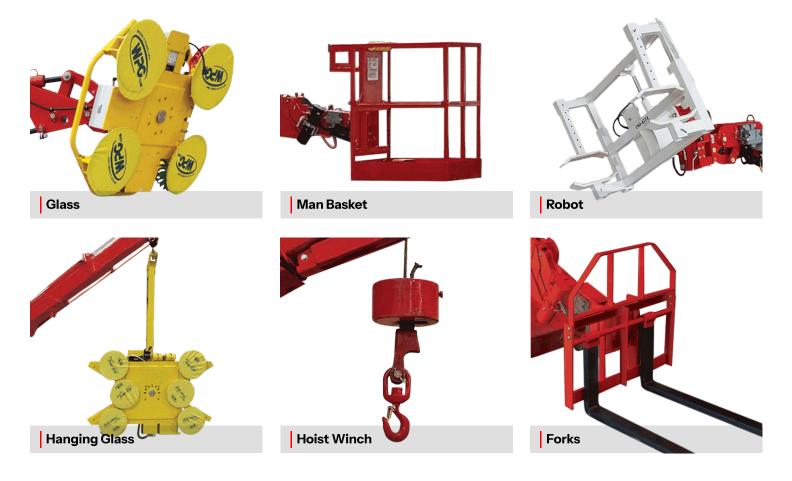

### **Multiple Attachments**

#### Features

Rated Load Limiter Automatically detects attachment and adjusts loading parameters.

Hydraulic Hoist Winch

- 3,000 lb Capacity
- 90' or 230' Cable
- Simple Installation

Removable Battery Box For multi-shift operation. Patented design loads without external sources.