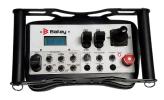

**Radio Remote Controls** 

Walkie Handle

**Proportional Controls:** Lift and extend Joystick control Includes dual-range Hi/Low range switch for precise slow speed control.

**Boom:** Base unit, 2 telescoping booms and one manual pull-out boom. Attachments replace pull-out boom.