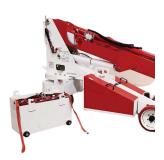

#### Minicrane Electric : The World's Most Versatile Lifting Machine

Model: Brandon Electric (BC246) Hook Capacity: 6,000 lbs Fork Capacity: 2,500 lbs Winch Capacity: 3,000 lbs Glazier Capacity: 1,100 lbs Robot or Jib Capacity: 1,000 lbs Reach: Industry leading reach with below grade capability. Battery Power: 24V 400AMP-Hour AGM maintenance free Electric Motor: 6HP Fan Cooled DC Weight: 5,480 Lbs + Attachment Steering: Rear Wheel Charger: On-board 110 Volts AC

**Radio Remote Controls** 

Walkie Handle

**Proportional Controls:** Lift and extend Joystick control Includes dual-range Hi/Low range switch for precise slow speed control.

**Boom:** Base unit, 2 telescoping booms and one manual pull-out boom. Attachments replace pull-out boom.

**Hydraulics:** Gear Pump with Load Sense Dump. **AC Drive:** 2 Wheel Drive and Braking with Joystick and Speed Dial to best provide inching control.

Rated Load Limiter: Displays rated load and actual load. Stops when rated load is reached. Detects which attachment is installed and automatically adjusts load parameters.