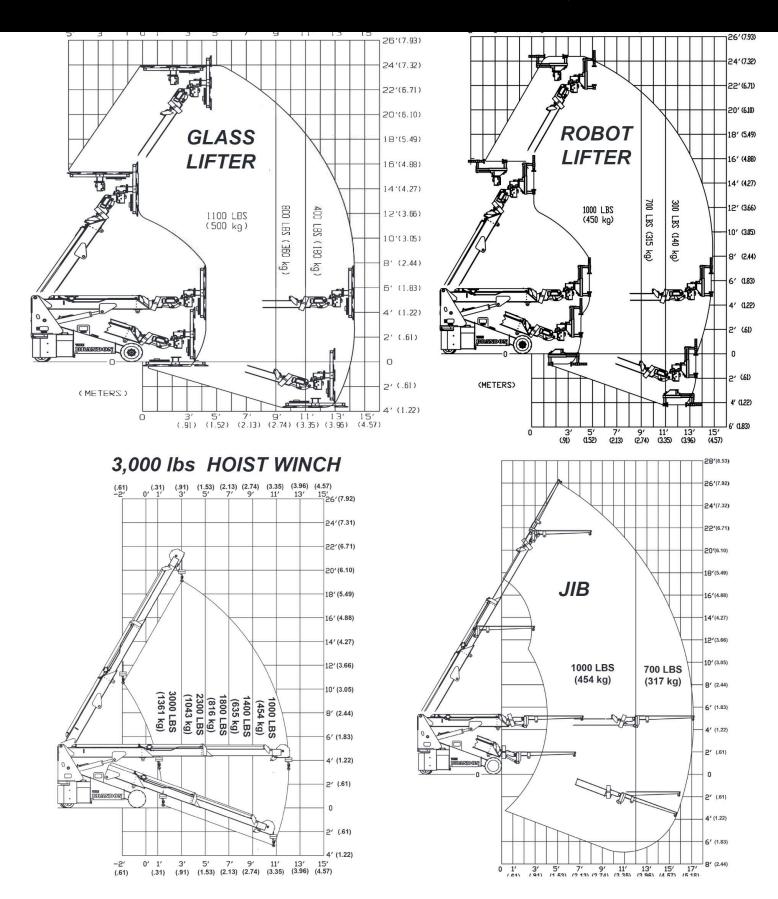

## Engineering The Future of Lift Equipment

- 16"

(4.57)

24' (7.32) 22' (6.71)

20' (6.10)

18' (5.49)

16' (4.88)

14' (4.27)

12' (3.66)

10' (3.05)

(2.44) 6' (1.83)

(1.22)

2' (.61)

0

-2' (-.61)

-4' (-1.22)

15' (4.57)

(3.96)

34.5

ЪЩ

(3.35)(3.96)

11' 13'

OFFE