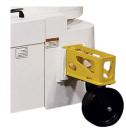

h
- · Lifted Load (Slow when closer to limit)

ISO 9001:2015 Registered Manufacturing Company

## Engineering The Future of Lift Equipment



- 16"

(4.57)

24' (7.32) 22' (6.71)

20' (6.10)

18' (5.49)

16' (4.88)

14' (4.27)

12' (3.66)

10' (3.05)

(2.44) 6' (1.83)

(1.22)

2' (.61)

0

-2' (-.61)

-4' (-1.22)

15' (4.57)

(3.96)

34.5

ЪЩ

(3.35)(3.96)

11' 13'

OFFE





## Engineering The Future of Lift Equipment





ISO 9001:2015 Registered Manufacturing Company



### **Multiple Attachments**



#### Features



Rated Load Limiter Automatically detects attachment and adjusts loading parameters.



Hydraulic Hoist Winch

- 3,000 lb Capacity
- 90' or 230' Cable
- Simple Installation



Removable Battery Box For multi-shift operation. Patented design loads without external sources.



**Optional Stabilizers**