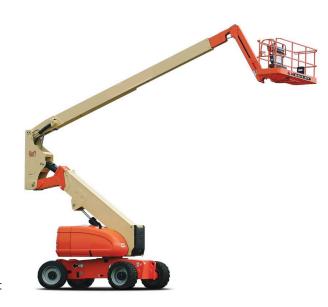

# **AE45JEX**

## **Explosion proof Articulating Boom Lift**

## **Specifications**

| 51 ft                            | 15.54 m                                                                                                                                                       |
|----------------------------------|---------------------------------------------------------------------------------------------------------------------------------------------------------------|
| 45 ft                            | 13.72 m                                                                                                                                                       |
| 25 ft 2 in                       | 7.67 m                                                                                                                                                        |
| 30 × 72 in                       | .76 × 1.83 m                                                                                                                                                  |
| 500 lbs                          | 227 Kg                                                                                                                                                        |
| 6 ft 6 in                        | 1. 98 m                                                                                                                                                       |
| 21 ft 5 in                       | 6.53 m                                                                                                                                                        |
| 7 ft 5 in                        | 2.24 m                                                                                                                                                        |
| 145° (+78, -70) vertical ft 8 in |                                                                                                                                                               |
| 4 ft 1 in                        | 1.24 m                                                                                                                                                        |
| 14 in                            | 36 cm                                                                                                                                                         |
| Zero                             |                                                                                                                                                               |
| 14 ft                            | 4.27 m                                                                                                                                                        |
| 1 mph                            | 1.6 km/h                                                                                                                                                      |
| 048୩୭୯ 600 Amp-Hr Batter         | y1.1 mph                                                                                                                                                      |
|                                  |                                                                                                                                                               |
| 108°                             |                                                                                                                                                               |
|                                  | 45 ft 25 ft 2 in 30 × 72 in 500 lbs 6 ft 6 in 21 ft 5 in 7 ft 5 in 145° (+78, -70) vertical ft 8 i 4 ft 1 in 14 in Zero 14 ft 1 mph 048mplc 600 Amp-Hr Batter |