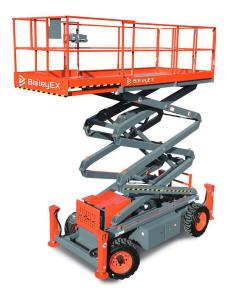

# **2668EX** Explosion Proof Scissor Lift

## **Specifications**

| 32 ft      | 9.8 m                                                                                                                                      |
|------------|--------------------------------------------------------------------------------------------------------------------------------------------|
| 26 ft      | 7.9 m                                                                                                                                      |
| 50 in      | 1.3 m                                                                                                                                      |
| 57 × 84 in | 1.4 × 2.1 m                                                                                                                                |
| 1,200 lbs  | 544 kg                                                                                                                                     |
| 68 in      | 1.7 m                                                                                                                                      |
| 118.5 in   | 3.01 m                                                                                                                                     |
| 95.5 in    | 2.4 m                                                                                                                                      |
| 5 ft       | 1.5 m                                                                                                                                      |
| 7.5 in     | 19.1 cm                                                                                                                                    |
| 0.7 in     | 1.8 cm                                                                                                                                     |
| 76 in      | 1.93 m                                                                                                                                     |
| 76 in      | 1.93 m                                                                                                                                     |
| 164 in     | 4.2 m                                                                                                                                      |
| 1 mph      | 1.6 km/h                                                                                                                                   |
| 0.5 mph    | 0.8 km/h                                                                                                                                   |
|            | 26 ft<br>50 in<br>57 × 84 in<br>1,200 lbs<br>68 in<br>118.5 in<br>95.5 in<br>5 ft<br>7.5 in<br>0.7 in<br>76 in<br>76 in<br>164 in<br>1 mph |

### **Standard Equipment**

- 26 ft Platform Height
- 32 ft Working Height
- 57 x 84 in Platform Size
- 7.5 in Ground Clearance
- 1200 lb Platform Capacity
- 5 ft Extendable Deck