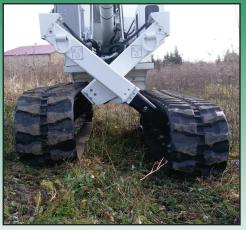

#### Adjustable Tracks

- 8" of Vertical Slope Adjustment
- 35.5" Retracted Single Door
- 52" Max Width for Stability
- No Outriggers Required
- Pick & Carry Full Capacity

**Multiple Attachments** 

Independently Adjustable Tracks 8" of Vertical Slope Adjustment

Robot

Man Basket

**Hoist Winch** 

**Hanging Glass** 

Forks

S81W18561 Gemini Drive, Muskego, WI 53150 414-446-8412 | www.BaileyCranes.com