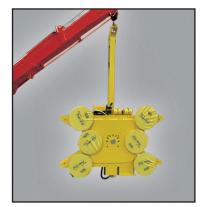

**Multiple Attachments** 

Independently Adjustable Tracks 8" of Vertical Slope Adjustment

Robot

Man Basket

**Hoist Winch** 

**Hanging Glass** 

Forks

S81W18561 Gemini Drive, Muskego, WI 53150 414-446-8412 | www.BaileyCranes.com

Glass