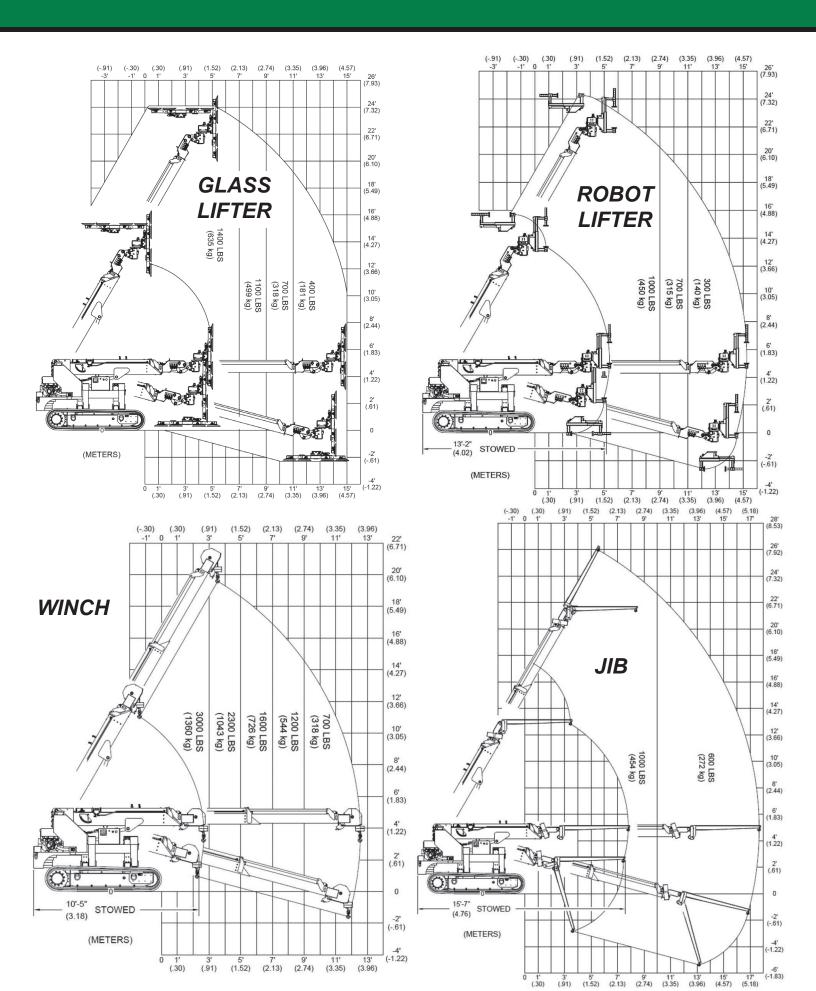

### LOAD CAPACITY CHARTS

\*\* MULTIPLE PATENTS PENDING\*\*

**Multiple Attachments** 

Independently Adjustable Tracks 8" of Vertical Slope Adjustment

Robot

Man Basket

**Hoist Winch** 

**Hanging Glass** 

Forks

S81W18561 Gemini Drive, Muskego, WI 53150 414-446-8412 | www.BaileyCranes.com