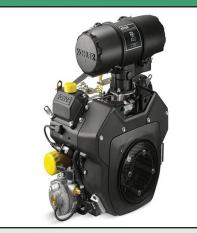

### The World's Most Versatile Lifting Machine

Model: Solar 24T Hook Capacity: 5,000 lbs Fork Capacity: 1,500 lbs Glazier Capacity: 1,400 lbs Robot or Jib Capacity: 1,000 lbs Winch Capacity: 3,000 lbs Reach: Industry leading reach with below grade capability. Motor: Propane-powered Kohler PCH740 Power-unit Weight: 6,000 Lbs + Attachment

### **Features**

**Rated Load Limiter** Automatically detects attachment and adjusts loading parameters

Propane-powered Kohler PCH740 Power-unit

- 25 Net Horsepower
- Variable Speed Governor
- 3 Year Unlimited Hour Commercial Warranty
- 3 Year Manufacturer Warranty