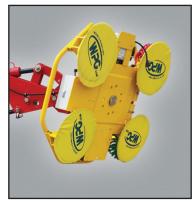

**Multiple Attachments** 

Independently Adjustable Tracks 8" of Vertical Slope Adjustment

Robot

Man Basket

**Hoist Winch** 

**Hanging Glass** 

Forks

S81W18561 Gemini Drive, Muskego, WI 53150 414-446-8412 | www.BaileyCranes.com

Glass