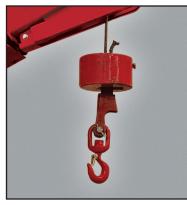

### The World's Most Versatile Lifting Machine

Model: Solar 24T Hook Capacity: 5,000 lbs Fork Capacity: 1,500 lbs Glazier Capacity: 1,400 lbs Robot or Jib Capacity: 1,000 lbs Winch Capacity: 3,000 lbs Reach: Industry leading reach with below grade capability. Motor: Propane-powered Kohler PCH740 Power-unit Weight: 6,000 Lbs + Attachment

**Multiple Attachments** 

Independently Adjustable Tracks 8" of Vertical Slope Adjustment

Robot

Man Basket

**Hoist Winch** 

**Hanging Glass** 

Forks

S81W18561 Gemini Drive, Muskego, WI 53150 414-446-8412 | www.BaileyCranes.com