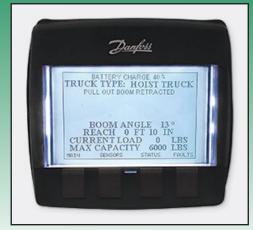

**Radio Remote Controls** 

**Proportional Controls:** Electric Joystick for Proportional Lift and Extend. Includes 2-Speed HI/LOW switch for precise slow speed control.

Boom: Base unit, 2 telescoping booms and one manual pull-out boom. Attachments replace pull-out boom.
Hydraulics: Gear Pump with Load Sense Dump.
Rated Load Limiter: Displays rated load and actual load.
Stops when rated load is reached. Detects which attachment is installed and automatically adjusts load parameters.