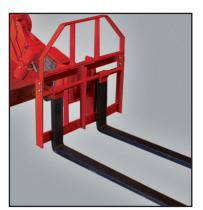

### The World's Most Versatile Lifting Machine

Model: Solar 24T Hook Capacity: 5,000 lbs Fork Capacity: 1,500 lbs Glazier Capacity: 1,400 lbs Robot or Jib Capacity: 1,000 lbs Winch Capacity: 3,000 lbs Reach: Industry leading reach with below grade capability. Motor: Propane-powered Kohler PCH740 Power-unit Weight: 6,000 Lbs + Attachment

**Multiple Attachments** 

Independently Adjustable Tracks 8" of Vertical Slope Adjustment

Robot

Man Basket

**Hoist Winch** 

**Hanging Glass** 

Forks

S81W18561 Gemini Drive, Muskego, WI 53150 414-446-8412 | www.BaileyCranes.com