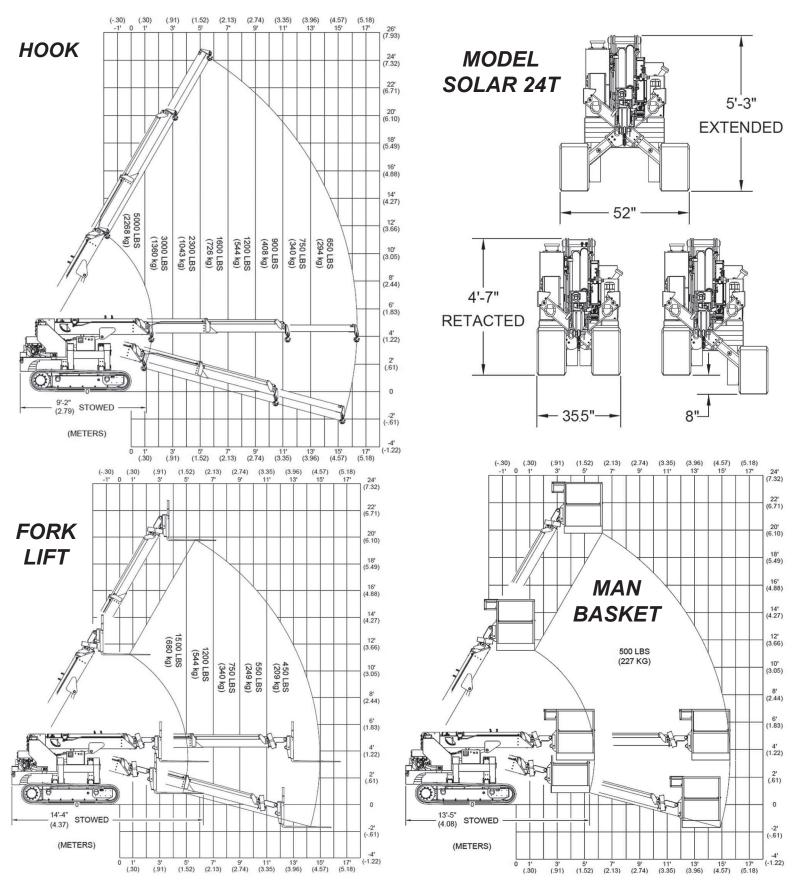

### The World's Most Versatile Lifting Machine

Model: Solar 24T Hook Capacity: 5,000 lbs Fork Capacity: 1,500 lbs Glazier Capacity: 1,400 lbs Robot or Jib Capacity: 1,000 lbs Winch Capacity: 3,000 lbs Reach: Industry leading reach with below grade capability. Motor: Propane-powered Kohler PCH740 Power-unit Weight: 6,000 Lbs + Attachment

### LOAD CAPACITY CHARTS

\*\* MULTIPLE PATENTS PENDING\*\*