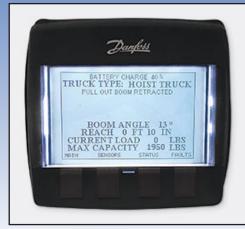

Rated Load Limiter: Displays rated load and actual load. Stops when rated load is reached. Detects which attachment is installed and automatically adjusts load parameters.

Progressive Function Control: Adjusts the maximum drive and lift speeds to limit unsafe operation based on the following: