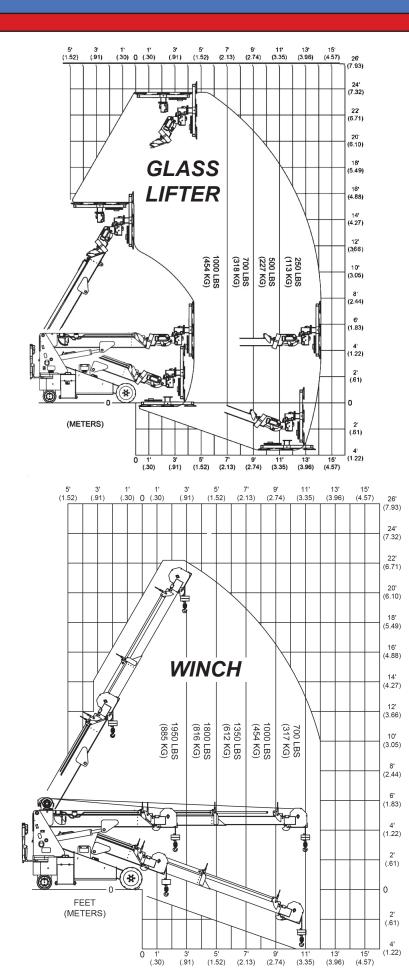

### LOAD CAPACITY CHARTS

\*\* MULTIPLE PATENTS PENDING\*\*

# **Multiple Attachments**

Robot

Man Basket

Winch

Forks

Glass

**Hanging Glass** 

S81W18561 Gemini Drive, Muskego, WI 53150 262-710-4028 | www.BaileyCranes.com