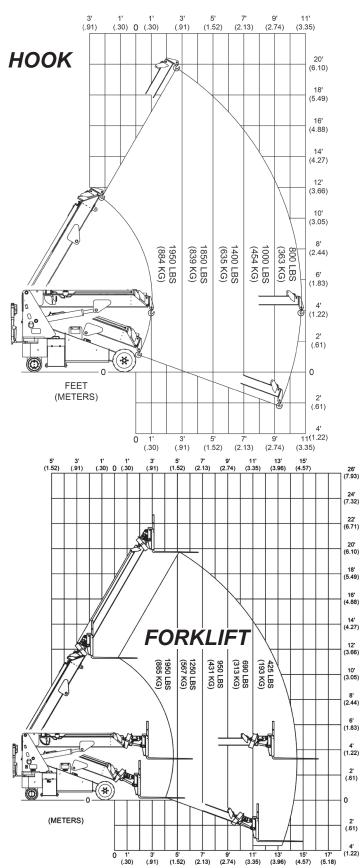

Charger: On-board 110 Volts AC



**Radio Remote Controls** 



Walkie Handle

**Proportional Controls:** Electric Joystick for Proportional Lift and Extend. Includes 2-Speed HI/LOW switch for precise slow speed control.

Drive: Rear Wheel Hydraulic Drive with Joystick and Speed Dial for precise control.

Rated Load Limiter: Displays rated load and actual load. Stops when rated load is reached. Detects which attachment is installed and automatically adjusts load parameters.

Progressive Function Control: Adjusts the maximum drive and lift speeds to limit unsafe operation based on the following:

- Steering Angle (Drive slow with tight radius)
- Lifted Load (Slow when closer to limit)

# ENGINEERING THE FUTURE OF LIFT EQUIPMENT

### LOAD CAPACITY CHARTS

\*\* MULTIPLE PATENTS PENDING\*\*









## ENGINEERING THE FUTURE OF LIFT EQUIPMENT





#### **Features**



**Rated Load Limiter** Automatically detects attachment and adjusts loading parameters.



**Removable Battery Box** For multi-shift operation. Patented design loads without external sources.



**Optional Stabilizers** 

# **Multiple Attachments**



Robot



Man Basket



Winch



Forks



Glass



**Hanging Glass** 



S81W18561 Gemini Drive, Muskego, WI 53150 262-710-4028 | www.BaileyCranes.com