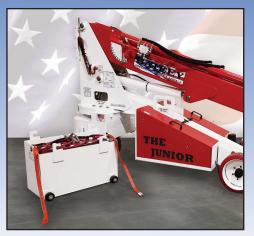

# THE JUNIOR

The World's Most Versatile Lifting Machine

Model: Junior Winch Capacity: 1,950 lbs Hook Capacity: 1,950 lbs Fork Capacity: 1,950 lbs Glazier Capacity: 1,000 lbs Robot or Jib Capacity: 1,000 lbs **Reach:** Industry leading reach with below grade capability. Battery Power: 24V 435Amp-Hour Weight: 4,275 lbs Steering: Rear Wheel Charger: On-board 110 Volts AC

#### **Features**

**Rated Load Limiter** Automatically detects attachment and adjusts loading parameters.

**Removable Battery Box** For multi-shift operation. Patented design loads without external sources.