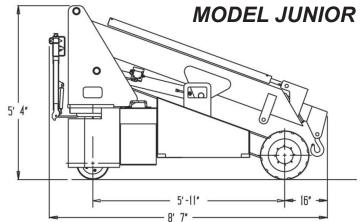

# THE JUNIOR

The World's Most Versatile Lifting Machine

Model: Junior Winch Capacity: 1,950 lbs Hook Capacity: 1,950 lbs Fork Capacity: 1,950 lbs Glazier Capacity: 1,000 lbs Robot or Jib Capacity: 1,000 lbs **Reach:** Industry leading reach with below grade capability. Battery Power: 24V 435Amp-Hour Weight: 4,275 lbs Steering: Rear Wheel Charger: On-board 110 Volts AC