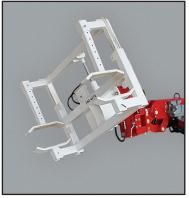

# **Multiple Attachments**

Robot

Man Basket

Winch

Forks

Glass

**Hanging Glass** 

S81W18561 Gemini Drive, Muskego, WI 53150 262-710-4028 | www.BaileyCranes.com