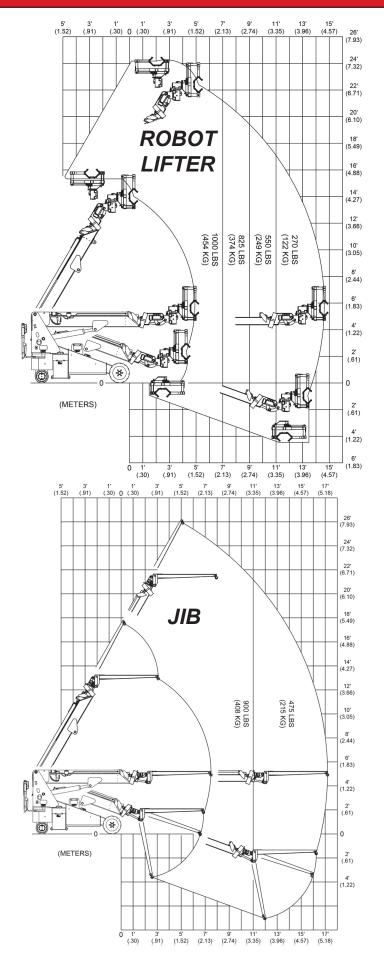

ols** 



Walkie Handle

**Proportional Controls:** Electric Joystick for Proportional Lift and Extend. Includes 2-Speed HI/LOW switch for precise slow speed control.

Drive: Rear Wheel Hydraulic Drive with Joystick and Speed Dial for precise control.

Rated Load Limiter: Displays rated load and actual load. Stops when rated load is reached. Detects which attachment is installed and automatically adjusts load parameters.

Progressive Function Control: Adjusts the maximum drive and lift speeds to limit unsafe operation based on the following:

- Steering Angle (Drive slow with tight radius)
- Lifted Load (Slow when closer to limit)

# ENGINEERING THE FUTURE OF LIFT EQUIPMENT

### LOAD CAPACITY CHARTS

\*\* MULTIPLE PATENTS PENDING\*\*









## ENGINEERING THE FUTURE OF LIFT EQUIPMENT





#### **Features**



**Rated Load Limiter** Automatically detects attachment and adjusts loading parameters.



**Removable Battery Box** For multi-shift operation. Patented design loads without external sources.



**Optional Stabilizers** 

# **Multiple Attachments**



Robot



Man Basket



Winch



Forks



Glass



**Hanging Glass** 



S81W18561 Gemini Drive, Muskego, WI 53150 262-710-4028 | www.BaileyCranes.com