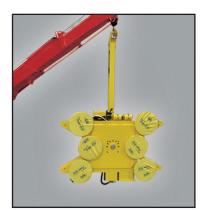

# **Multiple Attachments**

Robot

Man Basket

Winch

Forks

Glass

**Hanging Glass** 

S81W18561 Gemini Drive, Muskego, WI 53150 262-710-4028 | www.BaileyCranes.com