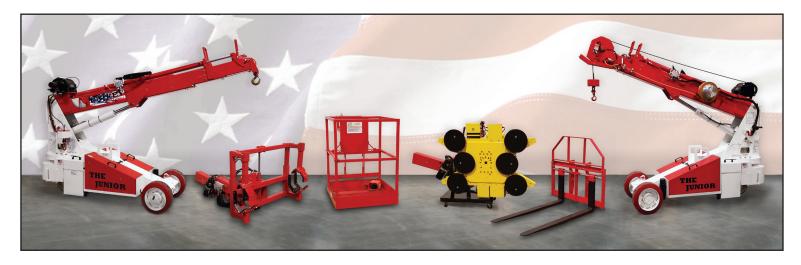

# **Multiple Attachments**

Robot

Man Basket

Winch

Forks

Glass

**Hanging Glass** 

S81W18561 Gemini Drive, Muskego, WI 53150 262-710-4028 | www.BaileyCranes.com