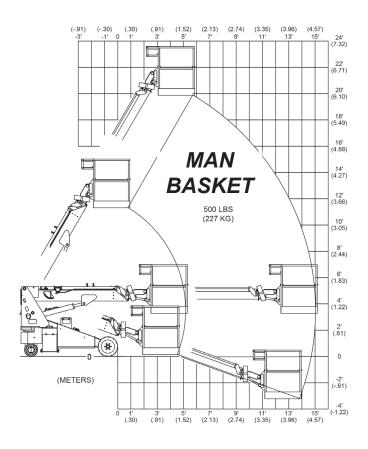

### LOAD CAPACITY CHARTS

\*\* MULTIPLE PATENTS PENDING\*\*

# **Multiple Attachments**

Robot

Man Basket

Winch

Forks

Glass

**Hanging Glass** 

S81W18561 Gemini Drive, Muskego, WI 53150 262-710-4028 | www.BaileyCranes.com