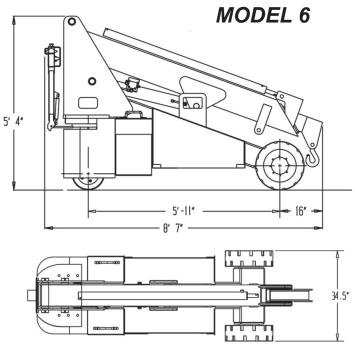

# THE BRANDON™ 6

#### LOAD CAPACITY CHARTS

\*\* MULTIPLE PATENTS PENDING\*\*

34.5" WIDE SINGLE DOOR ACCESS