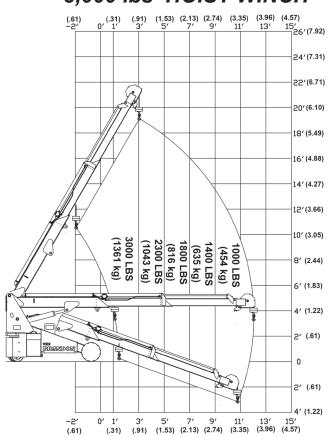

#### 3,000 lbs HOIST WINCH

### **Features**

Rated Load Limiter
Automatically detects attachment
and adjusts loading parameters

**Hydraulic Hoist Winch** 

- 3,000 lb Capacity
- 90' or 230' Cable
- Simple Installation

**Optional Stabilizers** 