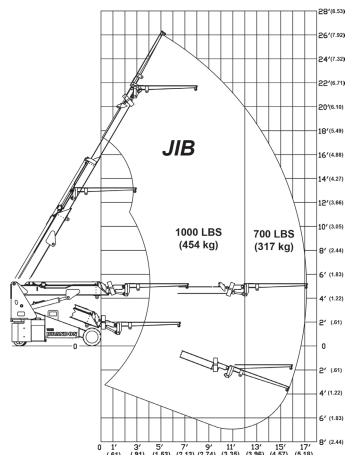

## **Multiple Attachments**

**Robot** 

**Man Basket** 

**Hoist Winch** 

**Forks** 

**Glass** 

**Hanging Glass** 