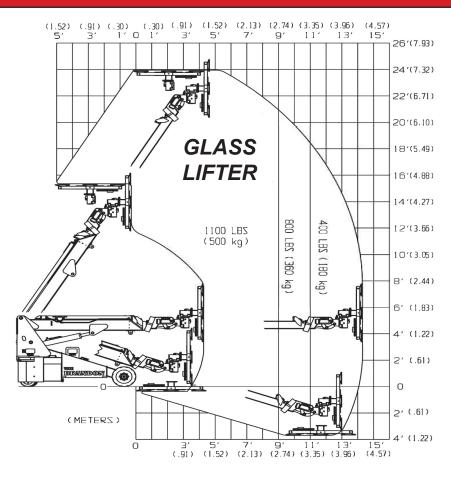

#### The World's Most Versatile Lifting Machine

Model: Brandon 6

Hook Capacity: 6,000 lbs Fork Capacity: 2,500 lbs Glazier Capacity: 1,100 lbs

Robot or Jib Capacity: 1,000 lbs

Winch Capacity: 3,000 lbs

Reach: Industry leading reach with

#### LOAD CAPACITY CHARTS

\*\* MULTIPLE PATENTS PENDING\*\*

34.5" WIDE SINGLE DOOR ACCESS

## **Multiple Attachments**

**Robot** 

**Man Basket** 

**Hoist Winch** 

**Forks** 

**Glass** 

**Hanging Glass** 