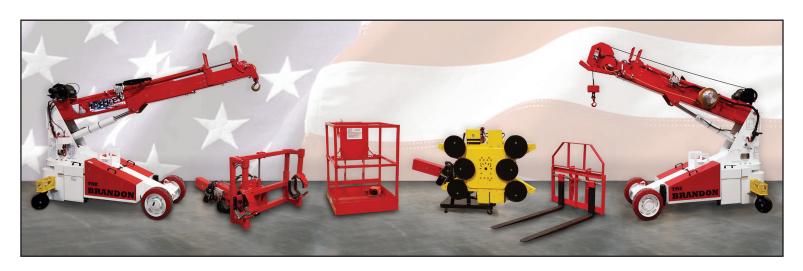

# THE BRANDON™ 6

#### The World's Most Versatile Lifting Machine

Model: Brandon 6

Hook Capacity: 6,000 lbs Fork Capacity: 2,500 lbs Glazier Capacity: 1,100 lbs

Robot or Jib Capacity: 1,000 lbs

Winch Capacity: 3,000 lbs

Reach: Industry leading reach with

## **Multiple Attachments**

**Robot** 

**Man Basket** 

**Hoist Winch** 

**Forks** 

**Glass** 

**Hanging Glass** 