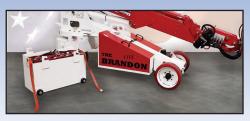

# THE BRANDON™ 6

#### The World's Most Versatile Lifting Machine

Model: Brandon 6

Hook Capacity: 6,000 lbs Fork Capacity: 2,500 lbs Glazier Capacity: 1,100 lbs

Robot or Jib Capacity: 1,000 lbs

Winch Capacity: 3,000 lbs

Reach: Industry leading reach with