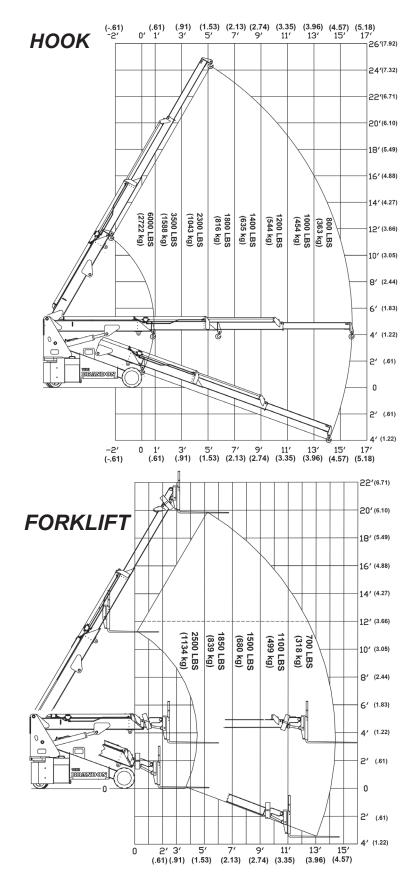

#### LOAD CAPACITY CHARTS

\*\* MULTIPLE PATENTS PENDING\*\*

34.5" WIDE SINGLE DOOR ACCESS