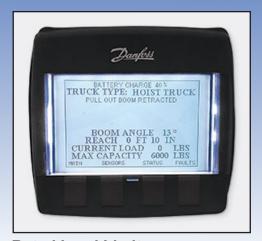

Rated Load Limiter: Displays rated load and actual load.

Stops when rated load is reached. Detects which attachment is installed and automatically adjusts load parameters.

**Progressive Function Control:** Adjusts the maxim drive and lift speeds to limit unsafe operation based on the following: