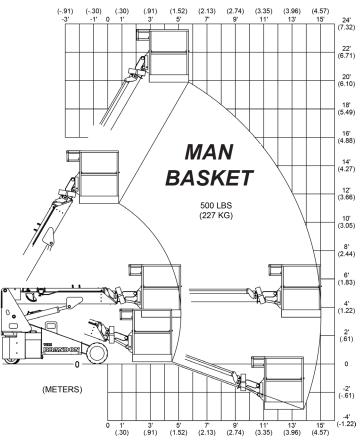

#### LOAD CAPACITY CHARTS

\*\* MULTIPLE PATENTS PENDING\*\*

34.5" WIDE SINGLE DOOR ACCESS

## **Multiple Attachments**

**Robot** 

**Man Basket** 

**Hoist Winch** 

**Forks** 

**Glass** 

**Hanging Glass** 