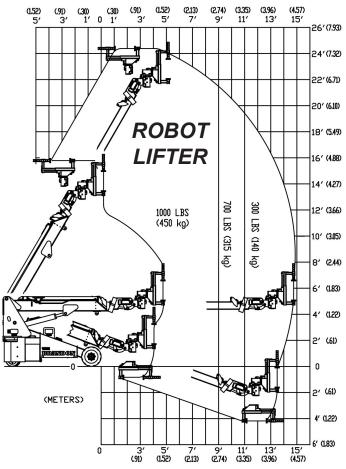

#### The World's Most Versatile Lifting Machine

Model: Brandon 6

Hook Capacity: 6,000 lbs Fork Capacity: 2,500 lbs Glazier Capacity: 1,100 lbs

Robot or Jib Capacity: 1,000 lbs

Winch Capacity: 3,000 lbs

Reach: Industry leading reach with

#### LOAD CAPACITY CHARTS

\*\* MULTIPLE PATENTS PENDING\*\*

34.5" WIDE SINGLE DOOR ACCESS

## **Multiple Attachments**

**Robot** 

**Man Basket** 

**Hoist Winch** 

**Forks** 

**Glass** 

**Hanging Glass** 