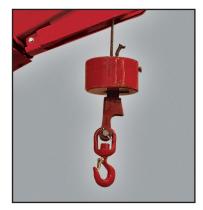

#### 3,000 lbs HOIST WINCH

### **Features**

Rated Load Limiter
Automatically detects attachment
and adjusts loading parameters

**Hydraulic Hoist Winch** 

- 3,000 lb Capacity
- 90' or 230' Cable
- Simple Installation

**Optional Stabilizers** 