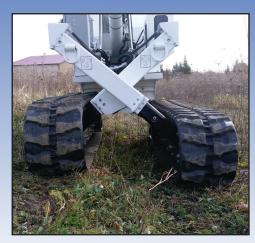

#### **Adjustable Tracks**

- 8" of Vertical Slope Adjustment
- 35.5" Retracted Single Door
- 52" Max Width for Stability
- No Outriggers Required
- Pick & Carry Full Capacity

Independently Adjustable Tracks

8" of Vertical Slope Adjustment