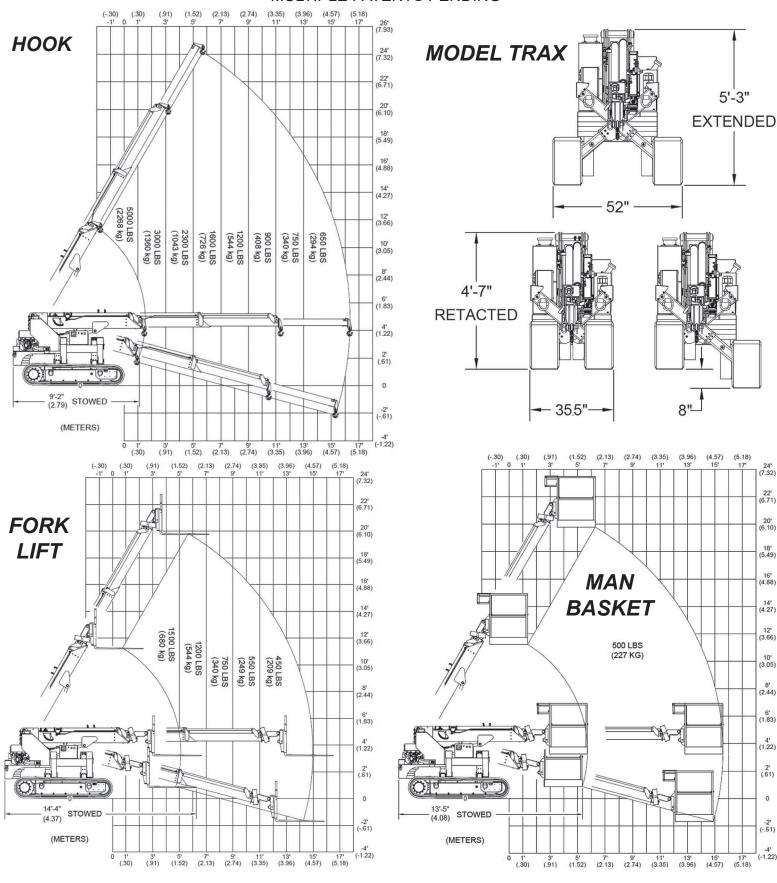

#### The World's Most Versatile Lifting Machine

**Model:** Brandon Trax

Hook Capacity: 5,000 lbs

Fork Capacity: 1,500 lbs

Glazier Capacity: 1,400 lbs

Robot or Jib Capacity: 1,000 lbs

Winch Capacity: 3,000 lbs

#### **Adjustable Tracks**

- 8" of Vertical Slope Adjustment
- 35.5" Retracted Single Door
- 52" Max Width for Stability
- No Outriggers Required
- Pick & Carry Full Capacity

#### LOAD CAPACITY CHARTS

\*\* MULTIPLE PATENTS PENDING\*\*