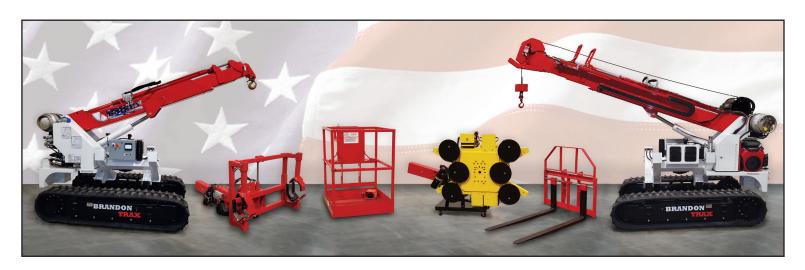

# THE BRANDON™TRAX

#### The World's Most Versatile Lifting Machine

**Model:** Brandon Trax

Hook Capacity: 5,000 lbs

Fork Capacity: 1,500 lbs

Glazier Capacity: 1,400 lbs

Robot or Jib Capacity: 1,000 lbs

Winch Capacity: 3,000 lbs

## **Multiple Attachments**

**Robot** 

**Man Basket** 

**Hoist Winch** 

**Forks** 

**Glass** 

**Hanging Glass** 