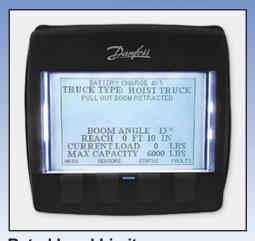

**Boom:** Base unit, 2 telescoping booms and one manual pull-out boom. Attachments replace pull-out boom.

Hydraulics: Gear Pump with Load Sense Dump.

Rated Load Limiter: Displays rated load and actual load.

Stops when rated load is reached. Detects which attachment is installed and automatically adjusts load parameters.