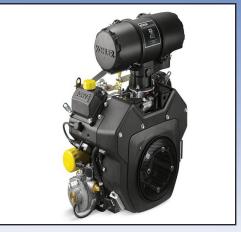

**Reach:** Industry leading reach with

below grade capability.

**Motor:** Propane-powered Kohler

PCH740 Power-unit

Weight: 6,000 Lbs + Attachment

**Radio Remote Controls** 

**Proportional Controls:** Electric Joystick for Proportional Lift and Extend. Includes 2-Speed HI/LOW switch for precise slow speed control.

### **Features**

Rated Load Limiter
Automatically detects attachment
and adjusts loading parameters

Propane-powered Kohler PCH740 Power-unit

- 25 Net Horsepower
- Variable Speed Governor
- 3 Year Unlimited Hour Commercial Warranty
- 3 Year Manufacturer Warranty