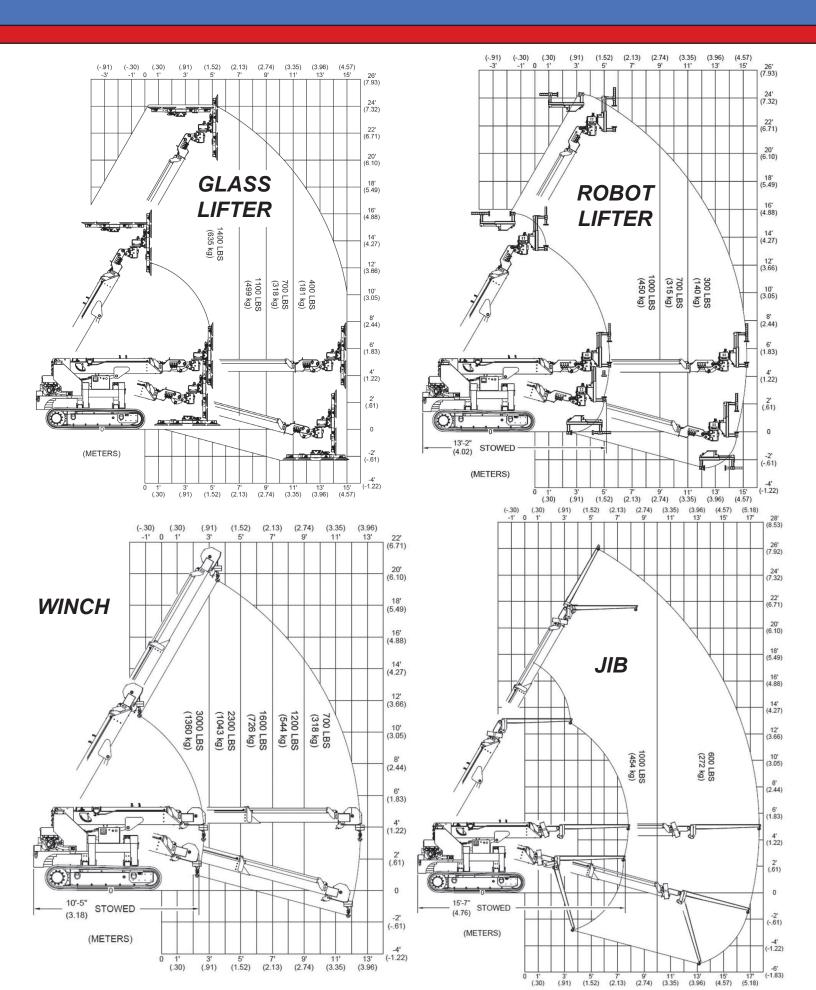

#### The World's Most Versatile Lifting Machine

**Model:** Brandon Trax

Hook Capacity: 5,000 lbs

Fork Capacity: 1,500 lbs

Glazier Capacity: 1,400 lbs

Robot or Jib Capacity: 1,000 lbs

Winch Capacity: 3,000 lbs

#### LOAD CAPACITY CHARTS

\*\* MULTIPLE PATENTS PENDING\*\*

## **Multiple Attachments**

**Robot** 

**Man Basket** 

**Hoist Winch** 

**Forks** 

**Glass** 

**Hanging Glass** 