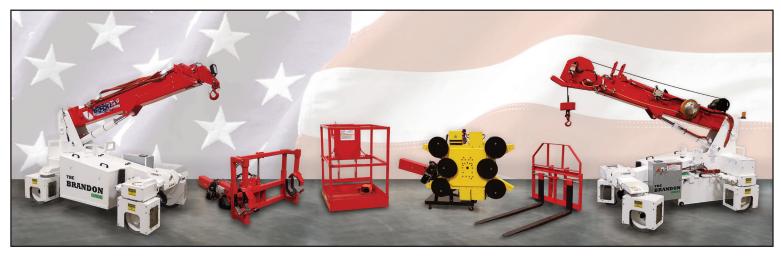

# THE BRANDON<sup>™</sup> OMNI

The World's Most Versatile Lifting Machine

Model: Brandon Omni Capacity: 4,000 lbs Power: 36Volt 7HP Electric Motor Steering: 2 Omni Directional Wheels Drive: 2 Wheel Drive and Braking Charger: On-board 110V Weight: 5800 lbs + Attachment Boom: Base unit, 2 telescoping booms and one manual pull-out boom. Attachments replace pull-out boom.
Rated Load Limiter: Displays rated load and actual load. Stops when overload is reached. Detects attachment and adjusts load parameters.
System Display: Includes Rated Load Limiter and system information

### **Multiple Attachments**

Robot

Man Basket

Glass

**Hanging Glass** 

Forks

S81W18561 Gemini Drive, Muskego, WI 53150 262-710-4028 | www.BaileyCranes.com