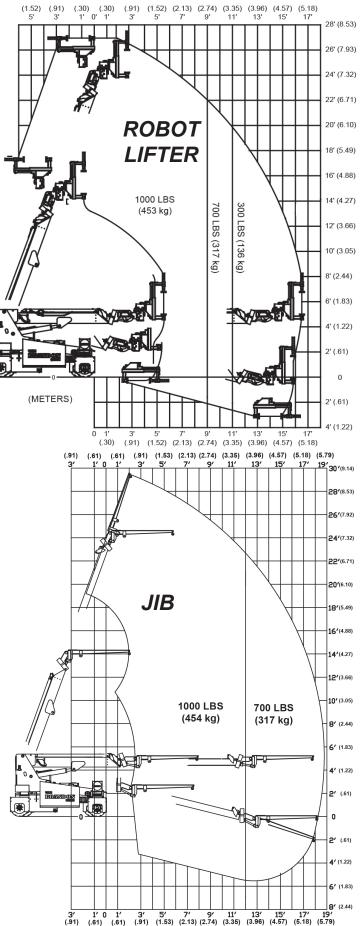

### **Multiple Attachments**

Robot

Man Basket

Glass

**Hanging Glass** 

Forks

S81W18561 Gemini Drive, Muskego, WI 53150 262-710-4028 | www.BaileyCranes.com