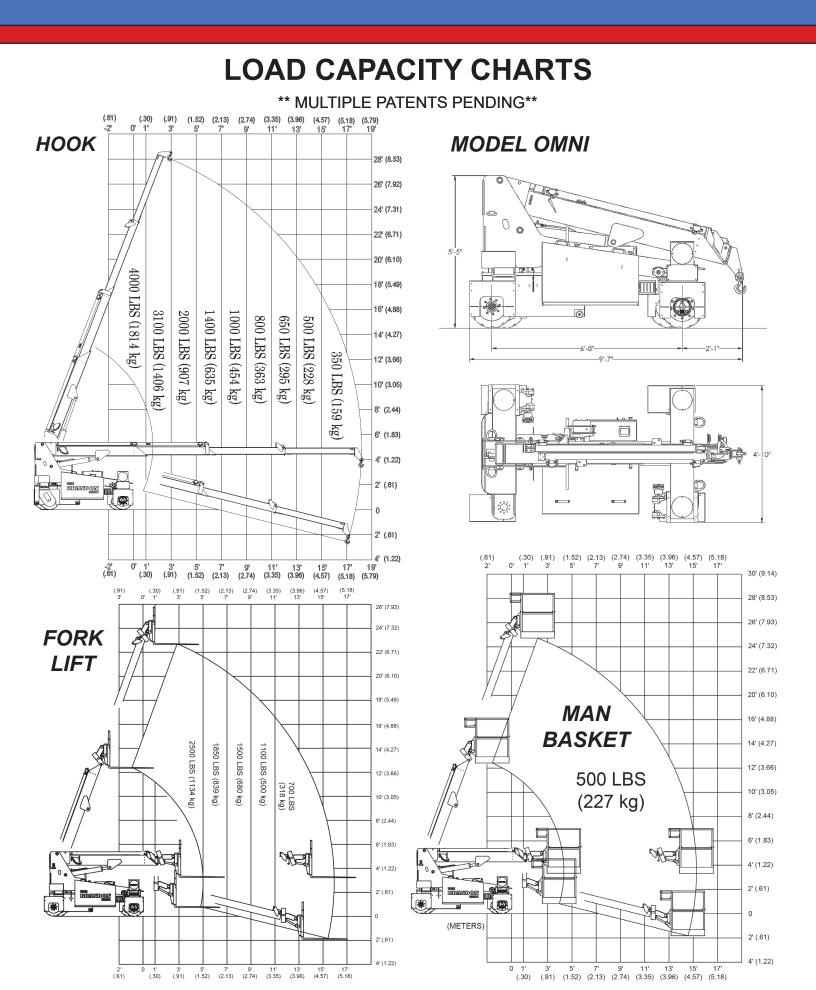

# THE BRANDON<sup>™</sup> OMNI

The World's Most Versatile Lifting Machine

Model: Brandon Omni Capacity: 4,000 lbs Power: 36Volt 7HP Electric Motor Steering: 2 Omni Directional Wheels Drive: 2 Wheel Drive and Braking Charger: On-board 110V Weight: 5800 lbs + Attachment Boom: Base unit, 2 telescoping booms and one manual pull-out boom. Attachments replace pull-out boom.
Rated Load Limiter: Displays rated load and actual load. Stops when overload is reached. Detects attachment and adjusts load parameters.
System Display: Includes Rated Load Limiter and system information

### **Multiple Attachments**

Robot

Man Basket

Glass

**Hanging Glass** 

Forks

S81W18561 Gemini Drive, Muskego, WI 53150 262-710-4028 | www.BaileyCranes.com