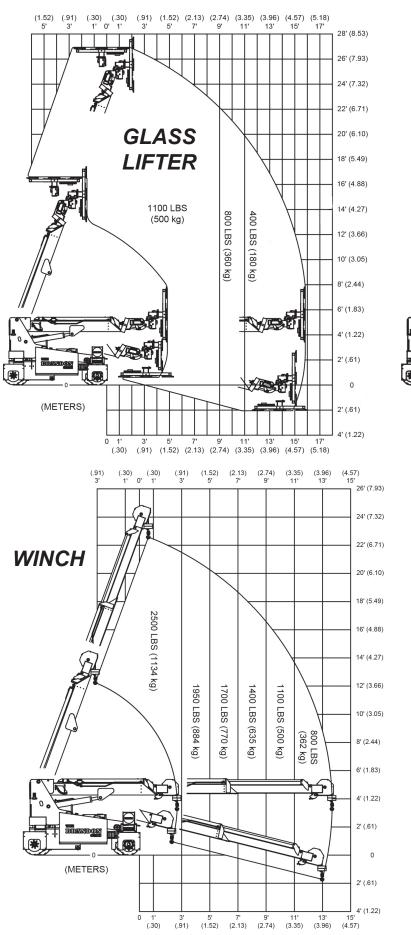

### **Multiple Attachments**

Robot

Man Basket

Glass

**Hanging Glass** 

Forks

S81W18561 Gemini Drive, Muskego, WI 53150 262-710-4028 | www.BaileyCranes.com