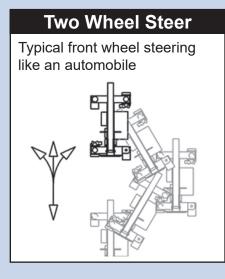

# BAJOLES SPECIALTY CRANES & AERIALS

# THE BRANDON<sup>™</sup> OMNI

The World's Most Versatile Lifting Machine



Model: Brandon Omni Capacity: 4,000 lbs Power: 36Volt 7HP Electric Motor Steering: 2 Omni Directional Wheels Drive: 2 Wheel Drive and Braking Charger: On-board 110V Weight: 5800 lbs + Attachment Boom: Base unit, 2 telescoping booms and one manual pull-out boom. Attachments replace pull-out boom.
Rated Load Limiter: Displays rated load and actual load. Stops when overload is reached. Detects attachment and adjusts load parameters.
System Display: Includes Rated Load Limiter and system information

ISO 9001:2015 REGISTERED MANUFACTURING COMPANY



### **Omni-Directional Drive**

### Spin Steer

Wheels rotate to a position so it rotates about its center



#### **90° Crab Steer** Wheels rotate 180° to provide



## ENGINEERING THE FUTURE OF LIFT EQUIPMENT



# ENGINEERING THE FUTURE OF LIFT EQUIPMENT





## **Features**



**Rated Load Limiter** Automatically detects attachment and adjusts loading parameters



Wheel Covers For safety and protection of the wheels



**Removable Battery Box** For multi-shift operation. Patented design loads without external sources.

### **Multiple Attachments**



Robot



Man Basket

Glass







**Hanging Glass** 



Forks



S81W18561 Gemini Drive, Muskego, WI 53150 262-710-4028 | www.BaileyCranes.com