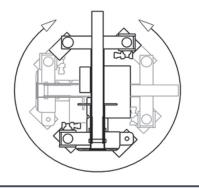

# BAJOLES SPECIALTY CRANES & AERIALS

# THE BRANDON<sup>™</sup> OMNI

The World's Most Versatile Lifting Machine



Model: Brandon Omni Capacity: 4,000 lbs Power: 36Volt 7HP Electric Motor Steering: 2 Omni Directional Wheels Drive: 2 Wheel Drive and Braking Charger: On-board 110V Weight: 5800 lbs + Attachment Boom: Base unit, 2 telescoping booms and one manual pull-out boom. Attachments replace pull-out boom.
Rated Load Limiter: Displays rated load and actual load. Stops when overload is reached. Detects attachment and adjusts load parameters.
System Display: Includes Rated Load Limiter and system information

ISO 9001:2015 REGISTERED MANUFACTURING COMPANY



### **Omni-Directional Drive**

### Spin Steer

Wheels rotate to a position so it rotates about its center



#### **90° Crab Steer** Wheels rotate 180° to provide



## ENGINEERING THE FUTURE OF LIFT EQUIPMENT



# ENGINEERING THE FUTURE OF LIFT EQUIPMENT





## **Features**



**Rated Load Limiter** Automatically detects attachment and adjusts loading parameters



Wheel Covers For safety and protection of the wheels



**Removable Battery Box** For multi-shift operation. Patented design loads without external sources.

### **Multiple Attachments**



Robot



Man Basket

Glass







**Hanging Glass** 



Forks



S81W18561 Gemini Drive, Muskego, WI 53150 262-710-4028 | www.BaileyCranes.com