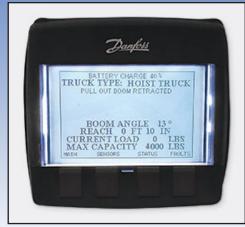

# THE BRANDON<sup>™</sup> OMNI

The World's Most Versatile Lifting Machine

Model: Brandon Omni Capacity: 4,000 lbs Power: 36Volt 7HP Electric Motor Steering: 2 Omni Directional Wheels Drive: 2 Wheel Drive and Braking Charger: On-board 110V Weight: 5800 lbs + Attachment Boom: Base unit, 2 telescoping booms and one manual pull-out boom. Attachments replace pull-out boom.
Rated Load Limiter: Displays rated load and actual load. Stops when overload is reached. Detects attachment and adjusts load parameters.
System Display: Includes Rated Load Limiter and system information

## **Features**

**Rated Load Limiter** Automatically detects attachment and adjusts loading parameters

Wheel Covers For safety and protection of the wheels

**Removable Battery Box** For multi-shift operation. Patented design loads without external sources.