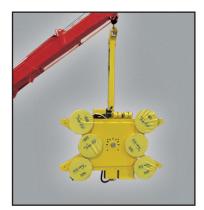

### **Multiple Attachments**

Robot

Man Basket

Glass

**Hanging Glass** 

Forks

S81W18561 Gemini Drive, Muskego, WI 53150 262-710-4028 | www.BaileyCranes.com