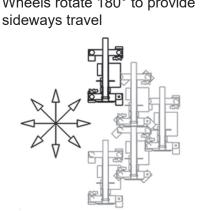

ALS

# THE BRANDON<sup>™</sup> OMNI

The World's Most Versatile Lifting Machine



Model: Brandon Omni Capacity: 4,000 lbs Power: 36Volt 7HP Electric Motor Steering: 2 Omni Directional Wheels Drive: 2 Wheel Drive and Braking Charger: On-board 110V Weight: 5800 lbs + Attachment Boom: Base unit, 2 telescoping booms and one manual pull-out boom. Attachments replace pull-out boom.
Rated Load Limiter: Displays rated load and actual load. Stops when overload is reached. Detects attachment and adjusts load parameters.
System Display: Includes Rated Load Limiter and system information

ISO 9001:2015 REGISTERED MANUFACTURING COMPANY



### **Omni-Directional Drive**

### Spin Steer

Wheels rotate to a position so it rotates about its center



#### **90° Crab Steer** Wheels rotate 180° to provide



## ENGINEERING THE FUTURE OF LIFT EQUIPMENT



# ENGINEERING THE FUTURE OF LIFT EQUIPMENT





## **Features**



**Rated Load Limiter** Automatically detects attachment and adjusts loading parameters



Wheel Covers For safety and protection of the wheels



**Removable Battery Box** For multi-shift operation. Patented design loads without external sources.

### **Multiple Attachments**



Robot



Man Basket

Glass







**Hanging Glass** 



Forks



S81W18561 Gemini Drive, Muskego, WI 53150 262-710-4028 | www.BaileyCranes.com