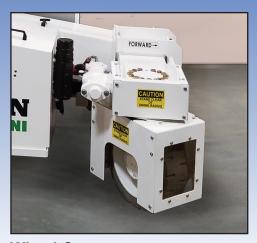

# THE BRANDON<sup>™</sup> OMNI

The World's Most Versatile Lifting Machine

Model: Brandon Omni Capacity: 4,000 lbs Power: 36Volt 7HP Electric Motor Steering: 2 Omni Directional Wheels Drive: 2 Wheel Drive and Braking Charger: On-board 110V Weight: 5800 lbs + Attachment Boom: Base unit, 2 telescoping booms and one manual pull-out boom. Attachments replace pull-out boom.
Rated Load Limiter: Displays rated load and actual load. Stops when overload is reached. Detects attachment and adjusts load parameters.
System Display: Includes Rated Load Limiter and system information

## **Features**

**Rated Load Limiter** Automatically detects attachment and adjusts loading parameters

Wheel Covers For safety and protection of the wheels

**Removable Battery Box** For multi-shift operation. Patented design loads without external sources.