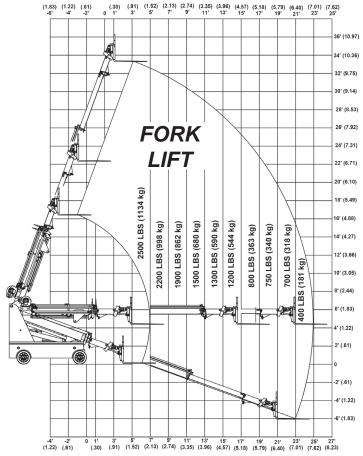

### LOAD CAPACITY CHARTS

\*\* MULTIPLE PATENTS PENDING\*\*

MODEL 10 with Cab

MODEL 10 with No Cab

HOOK

## **Multiple Attachments**

**Robot** 

**Man Basket** 

**Hoist Winch** 

**Forks** 

Glass

**Hanging Glass** 