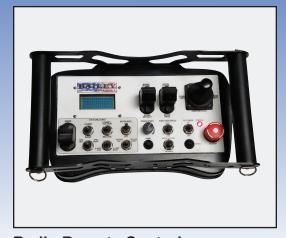

### **Features**

Rated Load Limiter
Automatically detects attachment
and adjusts loading parameters

Radio Remote Control For the no cab version