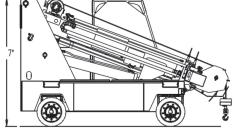

# THE BRANDON™ 10

The World's Most Versatile Lifting Machine

**Model:** Brandon 10 (with cab or no cab)

Capacity: 10,200 lbs

**Steering:** Omni-Directional Drive

Drive: 2 Wheel Drive

Charger: On-board dual 110 Volts AC

or optional external 480 Volts 3 Phase

**Boom:** Base unit, 2 telescoping booms and one manual

pull-out boom. Attachments replace pull-out boom.

Rated Load Limiter: Displays rated load and actual

load. Stops when overload is reached. Detects

attachment and adjusts load parameters.

Weight: 10,500 Lbs + Attachment (with no cab)

ISO 9001:2015 REGISTERED MANUFACTURING COMPANY