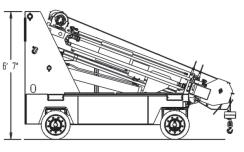

# THE BRANDON™ 10

The World's Most Versatile Lifting Machine

**Model:** Brandon 10 (with cab or no cab)

Capacity: 10,200 lbs

**Steering:** Omni-Directional Drive

Drive: 2 Wheel Drive

Charger: On-board dual 110 Volts AC

attachment and adjusts load parameters.

Weight: 10,500 Lbs + Attachment (with no cab)

ISO 9001:2015 REGISTERED MANUFACTURING COMPANY