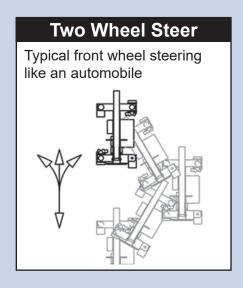

# THE BRANDON™ 10

The World's Most Versatile Lifting Machine



**Model:** Brandon 10 (with cab or no cab)

Capacity: 10,200 lbs

**Steering:** Omni-Directional Drive

Drive: 2 Wheel Drive

Charger: On-board dual 110 Volts AC

or optional external 480 Volts 3 Phase

**Boom:** Base unit, 2 telescoping booms and one manual

pull-out boom. Attachments replace pull-out boom.

Rated Load Limiter: Displays rated load and actual

load. Stops when overload is reached. Detects

attachment and adjusts load parameters.

Weight: 10,500 Lbs + Attachment (with no cab)

ISO 9001:2015 REGISTERED MANUFACTURING COMPANY

### **Omni-Directional Drive**







### ENGINEERING THE FUTURE OF LIFT EQUIPMENT

### LOAD CAPACITY CHARTS

\*\* MULTIPLE PATENTS PENDING\*\*



MODEL 10 with Cab



MODEL 10 with No Cab









HOOK



#### **WINCH**



## ENGINEERING THE FUTURE OF LIFT EQUIPMENT









### **Features**



Rated Load Limiter
Automatically detects attachment
and adjusts loading parameters



Radio Remote Control For the no cab version

## **Multiple Attachments**



**Robot** 



**Man Basket** 



**Hoist Winch** 



**Forks** 



Glass



**Hanging Glass**