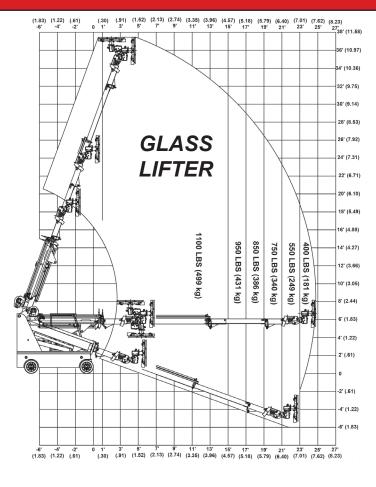

### LOAD CAPACITY CHARTS

\*\* MULTIPLE PATENTS PENDING\*\*

MODEL 10 with Cab

MODEL 10 with No Cab

HOOK

## **Multiple Attachments**

**Robot** 

**Man Basket** 

**Hoist Winch** 

**Forks** 

Glass

**Hanging Glass** 