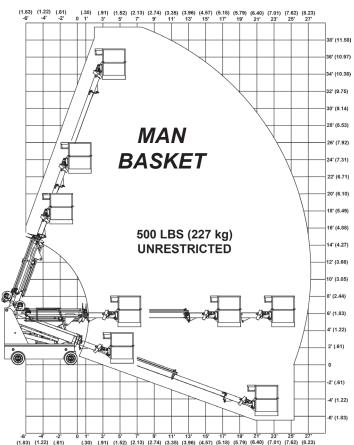

### LOAD CAPACITY CHARTS

\*\* MULTIPLE PATENTS PENDING\*\*

MODEL 10 with Cab

MODEL 10 with No Cab

HOOK

## **Multiple Attachments**

**Robot** 

**Man Basket** 

**Hoist Winch** 

**Forks** 

Glass

**Hanging Glass** 