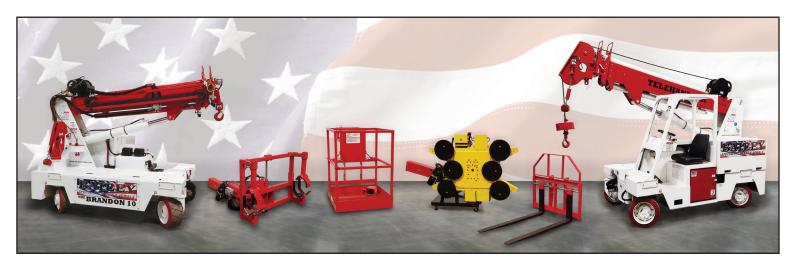

## **Multiple Attachments**

**Robot** 

**Man Basket** 

**Hoist Winch** 

**Forks** 

Glass

**Hanging Glass** 