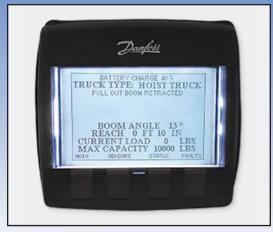

attachment and adjusts load parameters.

Weight: 10,500 Lbs + Attachment (with no cab)

ISO 9001:2015 REGISTERED MANUFACTURING COMPANY

### LOAD CAPACITY CHARTS

\*\* MULTIPLE PATENTS PENDING\*\*

MODEL 10 with Cab

MODEL 10 with No Cab

HOOK

### **Features**

Rated Load Limiter
Automatically detects attachment
and adjusts loading parameters

Radio Remote Control For the no cab version