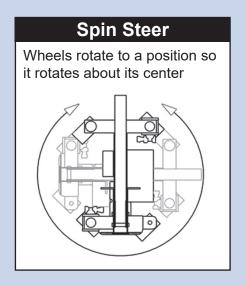

# THE BRANDON™ 10

The World's Most Versatile Lifting Machine



**Model:** Brandon 10 (with cab or no cab)

Capacity: 10,200 lbs

**Steering:** Omni-Directional Drive

Drive: 2 Wheel Drive

Charger: On-board dual 110 Volts AC

or optional external 480 Volts 3 Phase

**Boom:** Base unit, 2 telescoping booms and one manual

pull-out boom. Attachments replace pull-out boom.

Rated Load Limiter: Displays rated load and actual

load. Stops when overload is reached. Detects

attachment and adjusts load parameters.

Weight: 10,500 Lbs + Attachment (with no cab)

ISO 9001:2015 REGISTERED MANUFACTURING COMPANY

### **Omni-Directional Drive**







### ENGINEERING THE FUTURE OF LIFT EQUIPMENT

### LOAD CAPACITY CHARTS

\*\* MULTIPLE PATENTS PENDING\*\*



MODEL 10 with Cab



MODEL 10 with No Cab









HOOK



#### **WINCH**



## ENGINEERING THE FUTURE OF LIFT EQUIPMENT









### **Features**



Rated Load Limiter
Automatically detects attachment
and adjusts loading parameters



Radio Remote Control For the no cab version

## **Multiple Attachments**



**Robot** 



**Man Basket** 



**Hoist Winch** 



**Forks** 



Glass



**Hanging Glass**