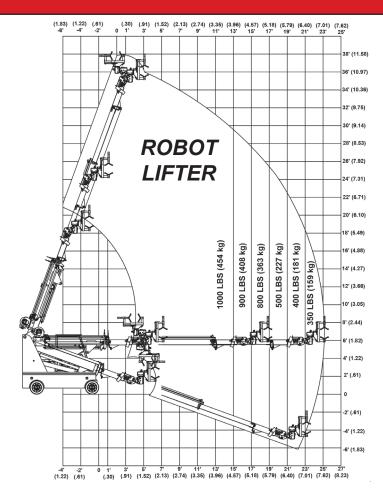

### LOAD CAPACITY CHARTS

\*\* MULTIPLE PATENTS PENDING\*\*

MODEL 10 with Cab

MODEL 10 with No Cab

HOOK

## **Multiple Attachments**

**Robot** 

**Man Basket** 

**Hoist Winch** 

**Forks** 

Glass

**Hanging Glass** 