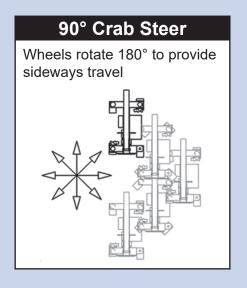

# THE BRANDON™ 10

The World's Most Versatile Lifting Machine



**Model:** Brandon 10 (with cab or no cab)

Capacity: 10,200 lbs

**Steering:** Omni-Directional Drive

Drive: 2 Wheel Drive

Charger: On-board dual 110 Volts AC

or optional external 480 Volts 3 Phase

**Boom:** Base unit, 2 telescoping booms and one manual

pull-out boom. Attachments replace pull-out boom.

Rated Load Limiter: Displays rated load and actual

load. Stops when overload is reached. Detects

attachment and adjusts load parameters.

Weight: 10,500 Lbs + Attachment (with no cab)

ISO 9001:2015 REGISTERED MANUFACTURING COMPANY

### **Omni-Directional Drive**







### ENGINEERING THE FUTURE OF LIFT EQUIPMENT

### LOAD CAPACITY CHARTS

\*\* MULTIPLE PATENTS PENDING\*\*



MODEL 10 with Cab



MODEL 10 with No Cab









HOOK



#### **WINCH**



## ENGINEERING THE FUTURE OF LIFT EQUIPMENT









### **Features**



Rated Load Limiter
Automatically detects attachment
and adjusts loading parameters



Radio Remote Control For the no cab version

## **Multiple Attachments**



**Robot** 



**Man Basket** 



**Hoist Winch** 



**Forks** 



Glass



**Hanging Glass**