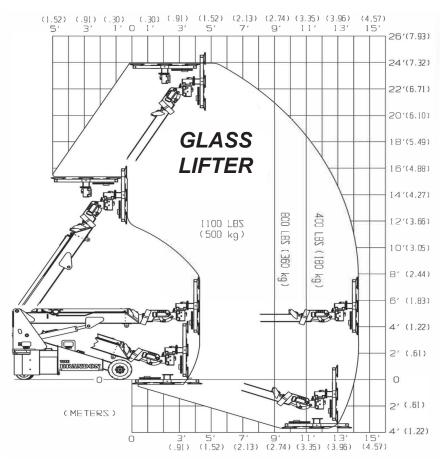

# THE BRANDON™ 6

The World's Most Versatile Lifting Machine

Model: Brandon 6

Hoist Capacity: 6,000 lbs Fork Capacity: 2,500 lbs Glazier Capacity: 1,100 lbs

Robot or Jib Capacity: 1,000 lbs

Winch Capacity: 3,000 lbs or 1,950 lbs

## **Multiple Attachments**

**Robot** 

**Man Basket** 

Winch

**Forks** 

**Glass** 

**Hanging Glass** 