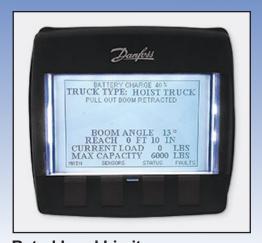

**Rated Load Limiter:** Displays rated load and actual load. Stops when overload is reached. Detects attach-

ment and adjusts load parameters.

Charger: On-board 110V

Optional: "EE" Class I, Division 2 Certification

### **Features**

Rated Load Limiter
Automatically detects attachment
and adjusts loading parameters

**Hydraulic Winch** 

- 3,000 lb Capacity 90' Cable
- 1,950 lb Capacity 230' Cable
- Simple Installation
- Construction Ready