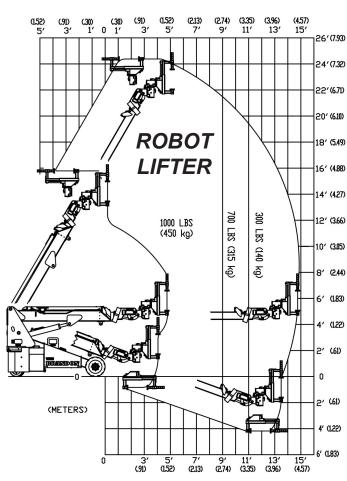

# THE BRANDON™ 6

The World's Most Versatile Lifting Machine

Model: Brandon 6

Hoist Capacity: 6,000 lbs Fork Capacity: 2,500 lbs Glazier Capacity: 1,100 lbs

Robot or Jib Capacity: 1,000 lbs

Winch Capacity: 3,000 lbs or 1,950 lbs

## **Multiple Attachments**

**Robot** 

**Man Basket** 

Winch

**Forks** 

**Glass** 

**Hanging Glass** 