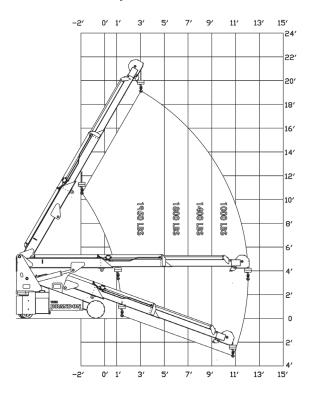

#### 1,950 lbs WINCH

### **Features**

Rated Load Limiter
Automatically detects attachment
and adjusts loading parameters

**Hydraulic Winch** 

- 3,000 lb Capacity 90' Cable
- 1,950 lb Capacity 230' Cable
- Simple Installation
- Construction Ready