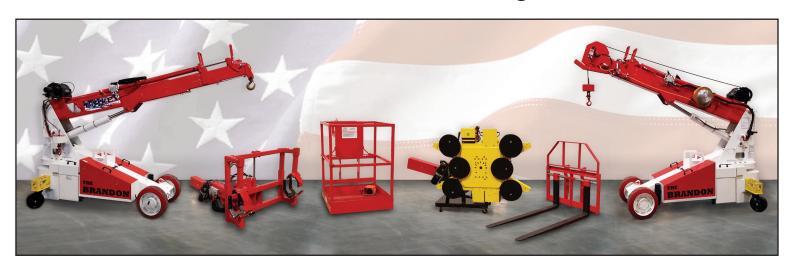

# THE BRANDON™ 6

The World's Most Versatile Lifting Machine

Model: Brandon 6

Hoist Capacity: 6,000 lbs Fork Capacity: 2,500 lbs Glazier Capacity: 1,100 lbs

Robot or Jib Capacity: 1,000 lbs

Winch Capacity: 3,000 lbs or 1,950 lbs

## **Multiple Attachments**

**Robot** 

**Man Basket** 

Winch

**Forks** 

**Glass** 

**Hanging Glass** 