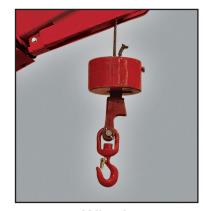

#### 3,000 lbs WINCH

#### 1,950 lbs WINCH

### **Features**

Rated Load Limiter
Automatically detects attachment
and adjusts loading parameters

**Hydraulic Winch** 

- 3,000 lb Capacity 90' Cable
- 1,950 lb Capacity 230' Cable
- Simple Installation
- Construction Ready