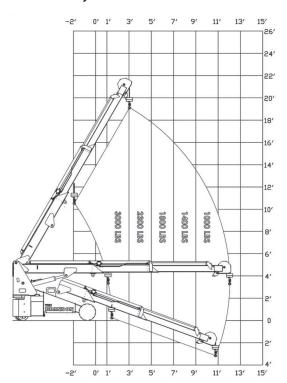

#### 3,000 lbs WINCH

### **Features**

Rated Load Limiter
Automatically detects attachment
and adjusts loading parameters

**Hydraulic Winch** 

- 3,000 lb Capacity 90' Cable
- 1,950 lb Capacity 230' Cable
- Simple Installation
- Construction Ready