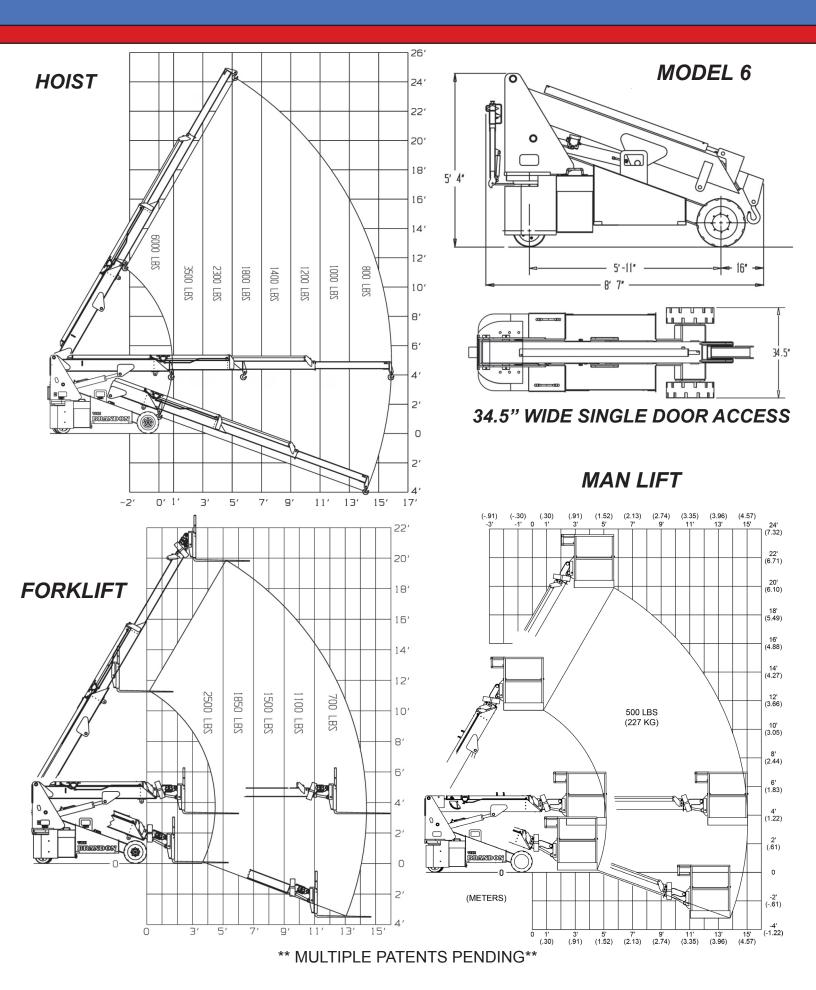

# THE BRANDON™ 6

The World's Most Versatile Lifting Machine

Model: Brandon 6

Hoist Capacity: 6,000 lbs Fork Capacity: 2,500 lbs Glazier Capacity: 1,100 lbs

Robot or Jib Capacity: 1,000 lbs

Winch Capacity: 3,000 lbs or 1,950 lbs

**Power:** 24Volt 7HP Electric Motor

Steering: Rear Wheel

Drive: 2 Wheel Drive and Braking

Boom: Base unit, 2 telescoping booms and one manual

pull-out boom. Attachments replace pull-out boom.

Weight: 5,500 Lbs + Attachment