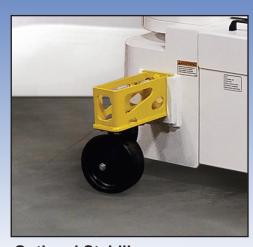

nd Braking

Boom: Base unit, 2 telescoping booms and one manual

pull-out boom. Attachments replace pull-out boom.

Weight: 5,500 Lbs + Attachment

**Rated Load Limiter:** Displays rated load and actual load. Stops when overload is reached. Detects attach-

ment and adjusts load parameters.

Charger: On-board 110V

Optional: "EE" Class I, Division 2 Certification

#### **Radio Remote Controls**



#### Walkie Handle



## ENGINEERING THE FUTURE OF LIFT EQUIPMENT



## ENGINEERING THE FUTURE OF LIFT EQUIPMENT





#### 3,000 lbs WINCH



#### 1,950 lbs WINCH



### **Features**



Rated Load Limiter
Automatically detects attachment
and adjusts loading parameters



**Hydraulic Winch** 

- 3,000 lb Capacity 90' Cable
- 1,950 lb Capacity 230' Cable
- Simple Installation
- Construction Ready



**Optional Stabilizers** 

## **Multiple Attachments**



**Robot** 



**Man Basket** 



Winch



**Forks** 



**Glass** 



**Hanging Glass**