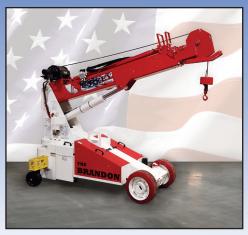

# THE BRANDON™ 6

The World's Most Versatile Lifting Machine

Model: Brandon 6

Hoist Capacity: 6,000 lbs Fork Capacity: 2,500 lbs Glazier Capacity: 1,100 lbs

Robot or Jib Capacity: 1,000 lbs

Winch Capacity: 3,000 lbs or 1,950 lbs

**Power:** 24Volt 7HP Electric Motor

Steering: Rear Wheel

Drive: 2 Wheel Drive and Braking

Boom: Base unit, 2 telescoping booms and one manual

pull-out boom. Attachments replace pull-out boom.

Weight: 5,500 Lbs + Attachment