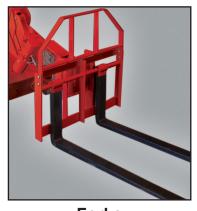

# THE BRANDON™ 6

The World's Most Versatile Lifting Machine

Model: Brandon 6

Hoist Capacity: 6,000 lbs Fork Capacity: 2,500 lbs Glazier Capacity: 1,100 lbs

Robot or Jib Capacity: 1,000 lbs

Winch Capacity: 3,000 lbs or 1,950 lbs

## **Multiple Attachments**

**Robot** 

**Man Basket** 

Winch

**Forks** 

**Glass** 

**Hanging Glass** 